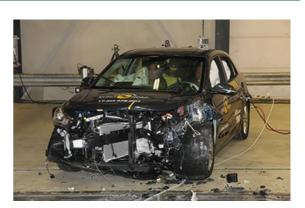

# Safety ratings

| NCAP rating    | ****            |
|----------------|-----------------|
| Adult          | 93%             |
| Children       | 84%             |
| Pedestrian     | 71%             |
| Safety systems | 59%             |
| Overall rating | 80%             |
| Video          | see crash video |