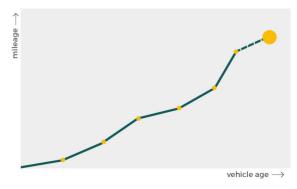

# Mileage check

| Odometer                   | In miles        |
|----------------------------|-----------------|
| Mileage registrations      | 7               |
| First mileage registration | 2018-11-22      |
| Last registration          | 2023-11-22      |
| Complete history           | <u>See info</u> |

| Registration #1 | 2018-11-22 | 6 mi       |
|-----------------|------------|------------|
| Registration #2 | 2021-11-23 | 24.710 mi  |
| Registration #3 |            | 11.777 mi  |
| Registration #4 |            | 11.777 esi |
| Registration #5 |            | 11.777 mi  |
| Registration #6 |            | 11.777 est |
| Registration #7 |            | 11.777 mi  |