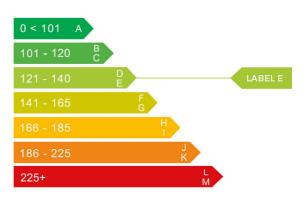

## Engine & fuel consumption

| Power                   | 98 BHP              |
|-------------------------|---------------------|
| Max. torque             | 133 Nm at 4.000 rpm |
| Engine capacity         | 1.368 cc            |
| Cylinders               | 4                   |
| Fuel type               | Petrol              |
| Consumption city        | 40.9 mpg            |
| Consumption extra urban | 55.4 mpg            |
| Consumption combined    | 49.6 mpg            |
| CO2 emission            | 132 g/km            |
| CO2 label               | E                   |