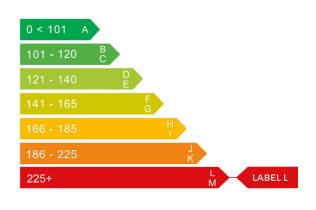

### Engine & fuel consumption

| Power                   | 154 BHP             |
|-------------------------|---------------------|
| Max. torque             | 223 Nm at 4.000 rpm |
| Engine capacity         | 2.362 cc            |
| Cylinders               | 4                   |
| Fuel type               | Petrol              |
| Consumption city        | 23.3 mpg            |
| Consumption extra urban | 35.8 mpg            |
| Consumption combined    | 30.1 mpg            |
| CO2 emission            | 226 g/km            |
| CO2 label               | L                   |