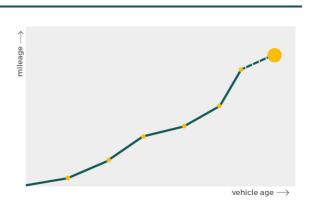

More info >

CarCheck.co.uk page 16/18

Mileage check

| Odometer                   | In miles   |
|----------------------------|------------|
| Mileage registrations      | 24         |
| First mileage registration | 2004-09-17 |
| Last registration          | 2021-11-10 |
| Complete history           | See info   |

| Registration #1                                                                                       | 2004-09-17 | 14 mi                                                                            |
|-------------------------------------------------------------------------------------------------------|------------|----------------------------------------------------------------------------------|
| Registration #2                                                                                       | 2007-08-02 | 17.229 mi                                                                        |
| Registration #3                                                                                       | 2007-08-09 | 17.247 mi                                                                        |
| Registration #4                                                                                       | 2008-07-29 | 24.175 mi                                                                        |
| Registration #5                                                                                       | 2009-08-12 | 28.607 mi                                                                        |
| Registration #6                                                                                       | 2010-08-12 | 34.330 mi                                                                        |
| Registration #7                                                                                       | 2011-08-12 | 46.582 mi                                                                        |
| Registration #8                                                                                       | 2012-08-10 | 56.427 mi                                                                        |
| Registration #9                                                                                       | 2013-08-12 | 64.344 mi                                                                        |
| Registration #10                                                                                      | 2013-08-16 | 64.344 mi                                                                        |
| Registration #11                                                                                      | 2014-08-12 | 83.886 mi                                                                        |
| Registration #12                                                                                      | 2015-08-24 | 93.081 mi                                                                        |
| Registration #13                                                                                      |            | 11.777 es                                                                        |
| Registration #14                                                                                      |            | 71.777 es                                                                        |
|                                                                                                       |            |                                                                                  |
| Registration #15                                                                                      |            | 91.777 es                                                                        |
| Registration #15 Registration #16                                                                     |            | 9.77 m                                                                           |
|                                                                                                       |            | 11.777 es<br>11.777 es                                                           |
| Registration #16                                                                                      |            | 11.777 es<br>11.777 es<br>11.777 es                                              |
| Registration #16 Registration #17                                                                     |            | 11.77 mi<br>11.77 mi<br>11.77 mi<br>11.77 mi                                     |
| Registration #16 Registration #17 Registration #18                                                    |            | 11.77 mi<br>11.77 mi<br>11.77 mi<br>11.77 mi                                     |
| Registration #16 Registration #17 Registration #18 Registration #19                                   |            | 11.777 es<br>11.777 es<br>11.777 es<br>11.777 es<br>11.777 es                    |
| Registration #16 Registration #17 Registration #18 Registration #19 Registration #20                  |            | 11.777 es<br>11.777 es<br>11.777 es<br>11.777 es<br>11.777 es<br>11.777 es       |
| Registration #16 Registration #17 Registration #18 Registration #19 Registration #20 Registration #21 |            | 11.77 mi<br>11.77 mi<br>11.77 mi<br>11.77 mi<br>11.77 mi<br>11.77 mi<br>11.77 mi |