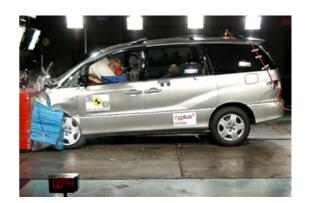

# Safety ratings

| NCAP rating | ****            |
|-------------|-----------------|
| Video       | see crash video |