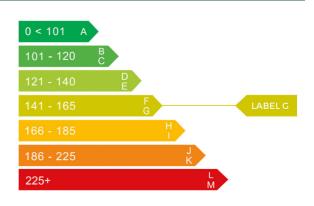

## Engine & fuel consumption

| Power                   | 79 BHP              |
|-------------------------|---------------------|
| Max. torque             | 124 Nm at 3.500 rpm |
| Engine capacity         | 1.388 сс            |
| Cylinders               | 4                   |
| Fuel type               | Petrol              |
| Consumption city        | 35.3 mpg            |
| Consumption extra urban | 54.3 mpg            |
| Consumption combined    | 45.6 mpg            |
| CO2 emission            | 154 g/km            |
| CO2 label               | G                   |