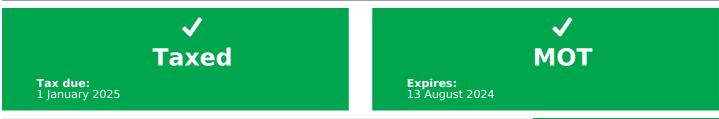

#### Tax & MOT check

| Tax status       | Valid until 1 January |
|------------------|-----------------------|
| Days left        | 246                   |
| MOT expiry date  | 13 August 2024        |
| Full MOT history | See MOT history       |