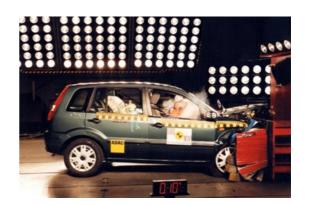

# Safety ratings

| NCAP rating | ****            |
|-------------|-----------------|
| Video       | see crash video |