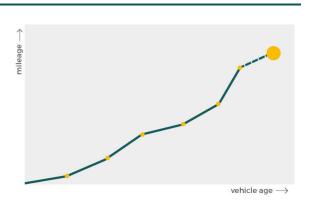

More info >

CarCheck.co.uk page 12/14

EK08HSL report date: 2024-03-29

Mileage check

| Odometer                   | In miles   |
|----------------------------|------------|
| Mileage registrations      | 22         |
| First mileage registration | 2008-03-31 |
| Last registration          | 2023-08-14 |
| Complete history           | See info   |

| Registration #1  | 2008-03-31 | 8 mi      |
|------------------|------------|-----------|
| Registration #2  | 2011-03-25 | 12.384 mi |
| Registration #3  | 2012-03-09 | 15.218 mi |
| Registration #4  | 2012-03-10 | 15.223 mi |
| Registration #5  | 2013-03-16 | 18.197 mi |
| Registration #6  | 2013-03-16 | 18.197 mi |
| Registration #7  | 2014-03-15 | 20.927 mi |
| Registration #8  | 2015-03-14 | 23.751 mi |
| Registration #9  | 2016-03-12 | 26.252 mi |
| Registration #10 | 2017-03-14 | 28.175 mi |
| Registration #11 | 2017-08-29 | 29.623 mi |
| Registration #12 |            | 11.777 es |
| Registration #13 |            | 11.777 es |
| Registration #14 |            | 11.777 es |
| Registration #15 |            | 11.777 es |
| Registration #16 |            | 11.777 es |
| Registration #17 |            | 11.777 es |
| Registration #18 |            | 11.777 es |
| Registration #19 |            | 11.777 es |
| Registration #20 |            | 11.777 es |
| Registration #21 |            | 11.777 es |
| Registration #22 |            | 11.777 es |