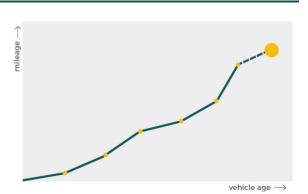

## Mileage check

| Odometer                   | In miles   |
|----------------------------|------------|
| Mileage registrations      | 7          |
| First mileage registration | 2018-06-30 |
| Last registration          | 2023-11-20 |
| Complete history           | See info   |

| Registration #1 | 2018-06-30 | 15 mi     |
|-----------------|------------|-----------|
| Registration #2 | 2021-06-04 | 44.937 mi |
| Registration #3 | 2021-06-07 | 44.939 mi |
| Registration #4 |            | 11.777 es |
| Registration #5 |            | 11.777 es |
| Registration #6 |            | 11.777 es |
| Registration #7 |            | 11.777 ms |