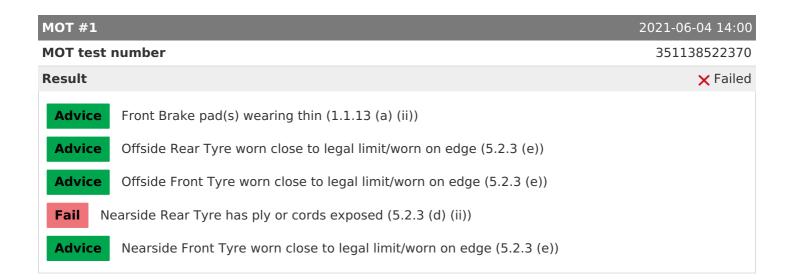

| MO. | T la la balance |
|-----|-----------------|
| MO  | T history       |

Result

| MOT expiry date         | 2024-11-21          |
|-------------------------|---------------------|
| MOT pass rate           | 80 %                |
| MOT passed              | 4                   |
| Failed MOT tests        | 1                   |
| Total advice items      | 4                   |
| Total items failed      | 1                   |
|                         |                     |
| MOT #5                  | 2023-11-20 14:02    |
| MOT test number         | 367778253165        |
|                         |                     |
| Result                  | <b>✓</b> Passed     |
| Result Next expiry date | ✓ Passed 2024-11-21 |
|                         |                     |
|                         |                     |