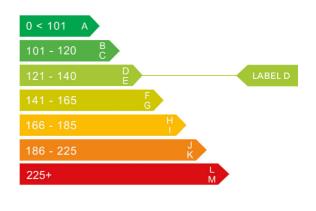

## Engine & fuel consumption

| Power                   | 187 BHP             |  |
|-------------------------|---------------------|--|
| Max. torque             | 400 Nm at 1.750 rpm |  |
| Engine capacity         | 1.995 cc            |  |
| Cylinders               | 4                   |  |
| Fuel type               | Diesel              |  |
| Consumption city        | 52.3 mpg            |  |
| Consumption extra urban | 61.4 mpg            |  |
| Consumption combined    | 47.1 mpg            |  |
| CO2 emission            | 129 g/km            |  |
| CO2 label               | D                   |  |