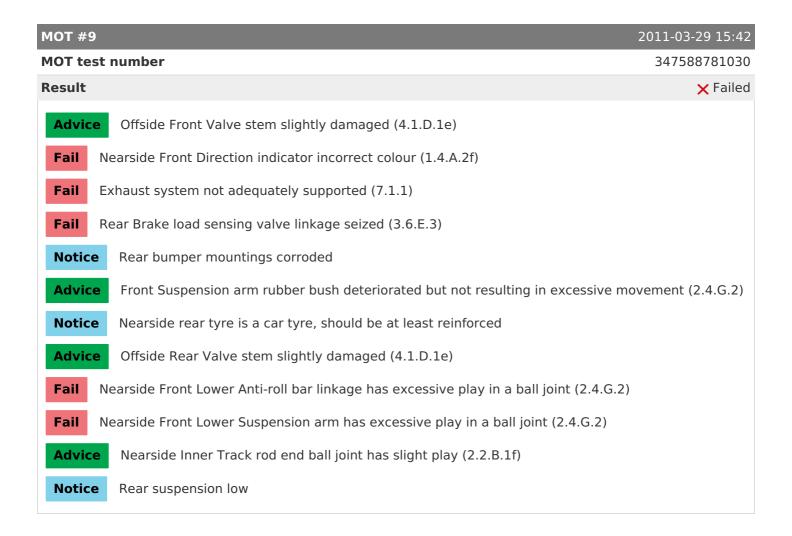

report date: 2024-03-28

MOT #10 2011-04-05 16:42 **MOT test number** 105015891075 Result ✓ Passed Notice Rear bumper mountings corroded Offside Front Valve stem slightly damaged (4.1.D.1e) Advice Advice Offside Front Suspension arm rubber bush deteriorated but not resulting in excessive movement (2.4.G.2) Advice Nearside Inner Track rod end ball joint has slight play (2.2.B.1f) Notice Rear suspension low Notice Nearside rear tyre is a car tyre, should be at least reinforced **Advice** Offside Rear Valve stem slightly damaged (4.1.D.1e)