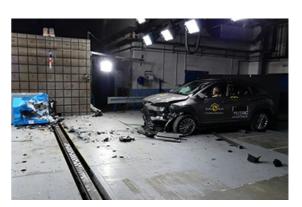

# Safety ratings

| NCAP rating    | ****            |
|----------------|-----------------|
| Adult          | 87%             |
| Children       | 85%             |
| Pedestrian     | 62%             |
| Safety systems | 60%             |
| Overall rating | 76%             |
| Video          | see crash video |