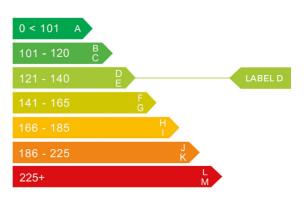

## Engine & fuel consumption

| Power                   | 118 BHP             |
|-------------------------|---------------------|
| Max. torque             | 172 Nm at 4.000 rpm |
| Engine capacity         | 998 cc              |
| Cylinders               | 3                   |
| Fuel type               | Petrol              |
| Consumption city        | 43.5 mpg            |
| Consumption extra urban | 57.6 mpg            |
| Consumption combined    | 51.4 mpg            |
| CO2 emission            | 124 g/km            |
| CO2 label               | D                   |