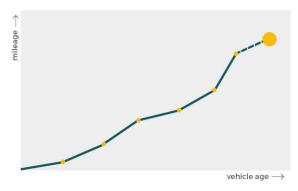

## Mileage check

| Odometer                   | In miles   |
|----------------------------|------------|
| Mileage registrations      | 9          |
| First mileage registration | 2018-09-03 |
| Last registration          | 2024-02-15 |
| Complete history           | See info   |

| Registration #1 | 2018-09-03 | 9 mi       |
|-----------------|------------|------------|
| Registration #2 | 2021-08-23 | 40.370 mi  |
| Registration #3 | 2022-03-18 | 49.078 mi  |
| Registration #4 |            | 11.777 esi |
| Registration #5 | 2023-03-02 | 58.015 mi  |
| Registration #6 |            | 11.777 est |
| Registration #7 |            | 11.777 mi  |
| Registration #8 |            | 11.777 esi |
| Registration #9 |            | 11.777 esi |