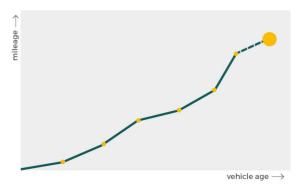

# Mileage check

| Odometer                   | In miles   |
|----------------------------|------------|
| Mileage registrations      | 8          |
| First mileage registration | 2017-03-07 |
| Last registration          | 2024-03-06 |
| Complete history           | See info   |

| Registration #1 | 2017-03-07 | 16 mi      |
|-----------------|------------|------------|
| Registration #2 | 2020-02-26 | 14.700 mi  |
| Registration #3 | 2021-02-18 | 16.733 mi  |
| Registration #4 |            | 11.777 esi |
| Registration #5 |            | 11.777 mi  |
| Registration #6 |            | 11.777 esi |
| Registration #7 |            | 11.777 mi  |
| Registration #8 |            | 11.777 esi |