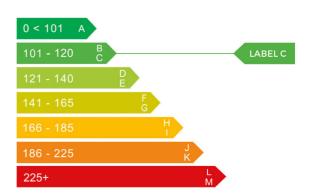

## Engine & fuel consumption

| Power                   | 51.5 kW / 70 HP / 69 BHP |
|-------------------------|--------------------------|
| Max. torque             | 105 Nm at 4.000 rpm      |
| Engine capacity         | 1.198 cc                 |
| Cylinders               | 4                        |
| Fuel type               | Petrol                   |
| Consumption city        | 42.8 mpg                 |
| Consumption extra urban | 70.6 mpg                 |
| Consumption combined    | 56.5 mpg                 |
| CO2 emission            | 114 g/km                 |
| CO2 label               | С                        |