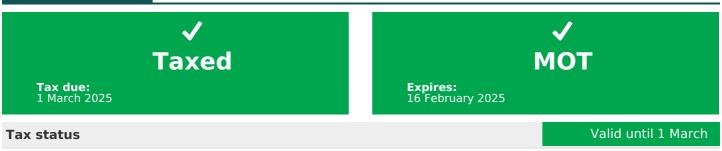

| MOT expiry date    | 2025-02-16 |
|--------------------|------------|
| MOT pass rate      | 100 %      |
| MOT passed         | 2          |
| Failed MOT tests   | 0          |
| Total advice items | 1          |
| Total items failed | 0          |

| MOT #2           | 2024-02-17 09:51 |
|------------------|------------------|
| MOT test number  | 140424555792     |
| Result           | ✓ Passed         |
| Next expiry date | 2025-02-16       |

| MOT #1                            | 2020-07-21 05:33 |
|-----------------------------------|------------------|
| MOT test number                   | 233228212939     |
| Result                            | <b>✓</b> Passed  |
| Advice COVID-19 6 MONTH EXTENSION |                  |

### Tax & MOT check

Days left

MOT expiry date

16 February 2025

Full MOT history

See MOT history

CarCheck.co.uk page 4/9