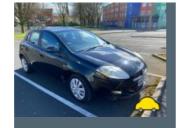

### General information

| Make                | FIAT              |
|---------------------|-------------------|
| Model               | BRAVO ACTIVE TJET |
| Colour              | Black             |
| Year of manufacture | 2008              |
| Top speed           | 132 mph           |
| 0 - 60 mph          | 8.5 seconds       |
| Gearbox             | 6 speed Manual    |