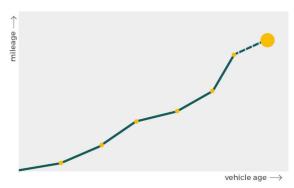

# Mileage check

| Odometer                   | In miles        |
|----------------------------|-----------------|
| Mileage registrations      | 22              |
| First mileage registration | 2008-03-31      |
| Last registration          | 2023-04-04      |
| Complete history           | <u>See info</u> |

| Registration #1  | 2008-03-31 | 13 mi      |
|------------------|------------|------------|
| Registration #2  | 2011-03-21 | 22.744 mi  |
| Registration #3  | 2012-03-29 | 29.548 mi  |
| Registration #4  | 2013-03-28 | 34.673 mi  |
| Registration #5  | 2014-03-31 | 39.784 mi  |
| Registration #6  | 2014-04-01 | 39.794 mi  |
| Registration #7  | 2015-03-31 | 49.097 mi  |
| Registration #8  | 2016-03-31 | 59.428 mi  |
| Registration #9  | 2016-03-31 | 59.428 mi  |
| Registration #10 | 2017-03-31 | 72.786 mi  |
| Registration #11 | 2018-03-27 | 85.436 mi  |
| Registration #12 |            | 11.777 est |
| Registration #13 |            | 11.777 mi  |
| Registration #14 |            | 11.777 esi |
| Registration #15 |            | 11.777 est |
| Registration #16 |            | 11.777 est |
| Registration #17 |            | 11.777 est |
| Registration #18 |            | 11.777 esi |
| Registration #19 |            | 11.777 mi  |
| Registration #20 |            | 11.777 est |
| Registration #21 |            | 11.777 mi  |
| Registration #22 |            | 11.777 est |
|                  |            |            |