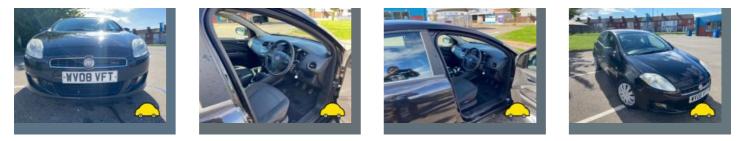

### General information

| Make                | FIAT              |
|---------------------|-------------------|
| Model               | BRAVO ACTIVE TJET |
| Colour              | Black             |
| Year of manufacture | 2008              |
| Top speed           | 132 mph           |
| 0 - 60 mph          | 8.5 seconds       |
| Gearbox             | 6 speed Manual    |