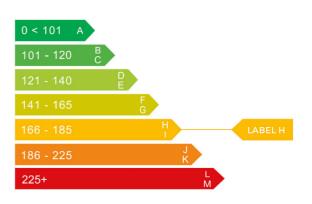

## Engine & fuel consumption

| Power                   | 150 BHP             |
|-------------------------|---------------------|
| Max. torque             | 206 Nm at 2.250 rpm |
| Engine capacity         | 1.368 cc            |
| Cylinders               | 4                   |
| Fuel type               | Petrol              |
| Consumption city        | 30.4 mpg            |
| Consumption extra urban | 48.7 mpg            |
| Consumption combined    | 39.8 mpg            |
| CO2 emission            | 167 g/km            |
| CO2 label               | Н                   |

## Tax calculation

| Vehicle class                           | 48         |
|-----------------------------------------|------------|
| Band                                    | н          |
| Single payment (12 months)              | £ 290,00,- |
| Single six month payment                | £ 159,50,- |
| Total payable by 12 monthly instalments | £ 304,50,- |