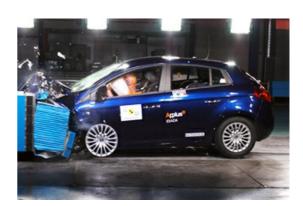

# Safety ratings

NCAP rating

Video

see crash video

| Dimensions & weight               |                       |
|-----------------------------------|-----------------------|
| Width                             | 1792 mm               |
| Height                            | 1498 mm               |
| Length                            | 4336 mm               |
| Wheel base                        | 2600 mm               |
| Kerb weight                       | 1275 kg               |
| Max. allowed weight               | 1785 kg               |
| Additional information            |                       |
| Fuel tank capacity                | 58 I                  |
| Fuel delivery                     | Multi-Point Injection |
| Number of doors                   | 5                     |
| Number of seats<br>CarCheck.co.uk | 5 page 14/14          |