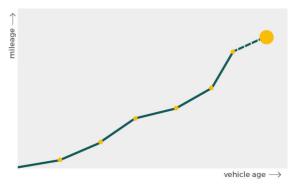

# Mileage check

| Odometer                   | In miles   |
|----------------------------|------------|
| Mileage registrations      | 18         |
| First mileage registration | 2008-03-14 |
| Last registration          | 2020-06-09 |
| Complete history           | See info   |

| Registration #1  | 2008-03-14 | 18 mi      |
|------------------|------------|------------|
| Registration #2  | 2011-03-16 | 23.630 mi  |
| Registration #3  | 2011-03-17 | 23.630 mi  |
| Registration #4  | 2012-03-07 | 42.207 mi  |
| Registration #5  | 2012-03-07 | 42.207 mi  |
| Registration #6  | 2013-03-08 | 48.917 mi  |
| Registration #7  | 2014-03-15 | 60.388 mi  |
| Registration #8  | 2015-03-14 | 72.541 mi  |
| Registration #9  | 2015-03-14 | 72.543 mi  |
| Registration #10 |            | 11.777 esi |
| Registration #11 |            | 11.777 est |
| Registration #12 |            | 11.777 esi |
| Registration #13 |            | 11.777 mi  |
| Registration #14 |            | 11.777 esi |
| Registration #15 |            | 11.777 mi  |
| Registration #16 |            | 11.777 mi  |
| Registration #17 |            | 11.777 mi  |
| Registration #18 |            | 11.117 mi  |