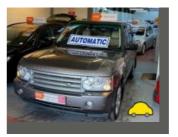

## General information

| Make                | LAND ROVER                          |
|---------------------|-------------------------------------|
| Model               | RANGE ROVER VOGUE TDV8 A TDV8 VOGUE |
| Colour              | -                                   |
| Year of manufacture | -                                   |
| Top speed           | 124 mph                             |
| 0 - 60 mph          | 8.6 seconds                         |
| Gearbox             | 6 speed automatic                   |