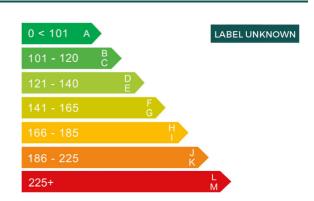

## Additional information

| Fuel tank capacity | 104 I            |
|--------------------|------------------|
| Fuel delivery      | Direct Injection |
| Number of doors    | 5                |
| Number of axles    | 2                |
| Engine number      | 0281820368DT     |