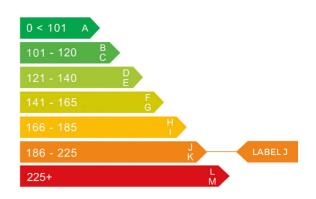

# Engine & fuel consumption

| Power                | 120 BHP             |
|----------------------|---------------------|
| Max. torque          | 320 Nm at 1.500 rpm |
| Engine capacity      | 1.997 сс            |
| Cylinders            | 4                   |
| Fuel type            | Diesel              |
| Consumption combined | 39.2 mpg            |
| CO2 emission         | 188 g/km            |
| CO2 label            |                     |