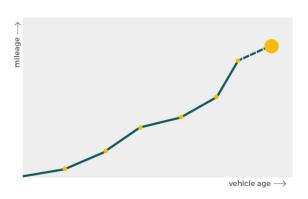

# Mileage check

| Mileage registrations      | 2          |
|----------------------------|------------|
| First mileage registration | 2021-09-01 |
| Complete history           | See info   |

| Registration #1 | 2021-09-01 | 7 mi      |
|-----------------|------------|-----------|
| Registration #2 |            | m. 777 au |

## Registration #2

More info >

77,777 86

CarCheck.co.uk page 8/9