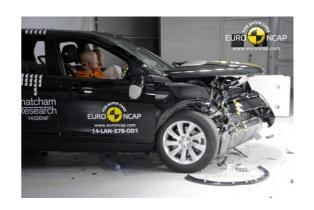

# Safety ratings

| NCAP rating    | ****            |
|----------------|-----------------|
| Adult          | 93%             |
| Children       | 83%             |
| Pedestrian     | 69%             |
| Safety systems | 82%             |
| Overall rating | 84%             |
| Video          | see crash video |