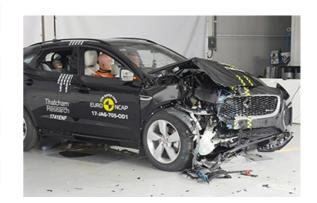

## Safety ratings

| NCAP rating    | ****            |
|----------------|-----------------|
| Adult          | 86%             |
| Children       | 87%             |
| Pedestrian     | 77%             |
| Safety systems | 72%             |
| Overall rating | 82%             |
| Video          | see crash video |