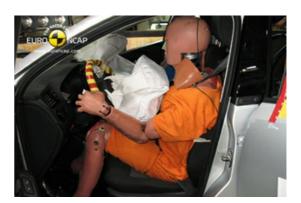

# Safety ratings

| NCAP rating    | ****            |
|----------------|-----------------|
| Adult          | 90%             |
| Children       | 86%             |
| Pedestrian     | 41%             |
| Safety systems | 71%             |
| Overall rating | 78%             |
| Video          | see crash video |