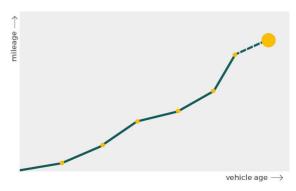

# Mileage check

| Odometer                   | In miles   |
|----------------------------|------------|
| Mileage registrations      | 14         |
| First mileage registration | 2012-02-14 |
| Last registration          | 2024-02-28 |
| Complete history           | See info   |

| Registration #1  | 2012-02-14 | 16 mi      |
|------------------|------------|------------|
| Registration #2  | 2015-01-19 | 16.411 mi  |
| Registration #3  | 2016-01-18 | 20.899 mi  |
| Registration #4  | 2017-01-19 | 25.267 mi  |
| Registration #5  | 2017-01-19 | 25.267 mi  |
| Registration #6  | 2018-01-16 | 30.116 mi  |
| Registration #7  | 2019-02-17 | 33.523 mi  |
| Registration #8  |            | 11.777 esi |
| Registration #9  |            | 11.777 mi  |
| Registration #10 |            | 11.777 esi |
| Registration #11 |            | 11.777 mi  |
| Registration #12 |            | 11.777 esi |
| Registration #13 |            | 11.777 mi  |
|                  |            |            |