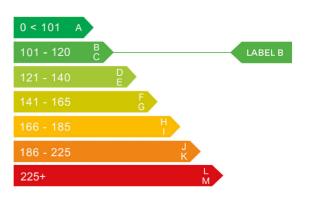

## Engine & fuel consumption

| Power                   | 74 BHP              |
|-------------------------|---------------------|
| Max. torque             | 195 Nm at 1.500 rpm |
| Engine capacity         | 1.199 сс            |
| Cylinders               | 3                   |
| Fuel type               | Diesel              |
| Consumption city        | 58.9 mpg            |
| Consumption extra urban | 83.1 mpg            |
| Consumption combined    | 72.4 mpg            |
| CO2 emission            | 102 g/km            |
| CO2 label               | В                   |