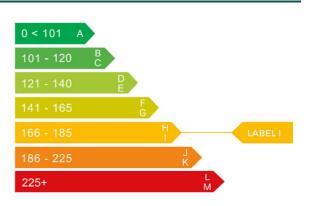

### Engine & fuel consumption

| Power                   | 140 BHP             |
|-------------------------|---------------------|
| Max. torque             | 320 Nm at 1.750 rpm |
| Engine capacity         | 1.968 cc            |
| Cylinders               | 4                   |
| Fuel type               | Diesel              |
| Consumption city        | 34.5 mpg            |
| Consumption extra urban | 54.3 mpg            |
| Consumption combined    | 44.8 mpg            |
| CO2 emission            | 177 g/km            |
| CO2 label               | I                   |