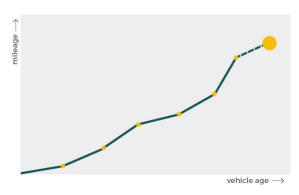

# Mileage check

| Odometer                   | In miles   |
|----------------------------|------------|
| Mileage registrations      | 21         |
| First mileage registration | 2007-09-01 |
| Last registration          | 2023-05-25 |
| Complete history           | See info   |

| Registration #1  | 2007-09-01 | 27 mi      |
|------------------|------------|------------|
| Registration #2  | 2010-09-16 | 45.668 mi  |
| Registration #3  | 2011-09-29 | 50.131 mi  |
| Registration #4  | 2012-08-15 | 54.335 mi  |
| Registration #5  | 2013-08-10 | 59.279 mi  |
| Registration #6  | 2013-08-13 | 59.279 mi  |
| Registration #7  | 2014-08-09 | 63.979 mi  |
| Registration #8  | 2015-05-15 | 67.059 mi  |
| Registration #9  | 2016-06-03 | 70.478 mi  |
| Registration #10 | 2017-05-31 | 84.820 mi  |
| Registration #11 | 2018-05-31 | 95.691 mi  |
| Registration #12 |            | 11.777 esi |
| Registration #13 |            | 11.707 esi |
| Registration #14 |            | 11.777 esi |
| Registration #15 |            | 11.707 esi |
| Registration #16 |            | 11.777 esi |
| Registration #17 |            | 11.777 est |
| Registration #18 |            | 11.777 est |
| Registration #19 |            | 0.300 mi   |
| Registration #20 |            | 11.777 est |
| Registration #21 |            | 11.777 mi  |