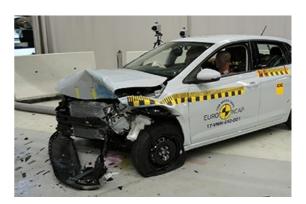

# Safety ratings

| NCAP rating    | ****                   |
|----------------|------------------------|
| Adult          | 96%                    |
| Children       | 85%                    |
| Pedestrian     | 76%                    |
| Safety systems | 59%                    |
| Overall rating | 82%                    |
| Video          | <u>see crash video</u> |