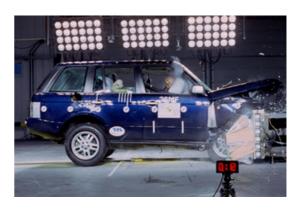

More info  $\rightarrow$ 

Safety ratings

NCAP rating

Video

\*\*\*\*

<u>see crash video</u>

| Dimensions & weight                                    |                          |
|--------------------------------------------------------|--------------------------|
| Width                                                  | 1928 mm                  |
| Height                                                 | 1784 mm                  |
| Length                                                 | 4788 mm                  |
| Wheel base                                             | 2745 mm                  |
| Kerb weight                                            | 2455 kg                  |
| Max. allowed weight                                    | 3070 kg                  |
|                                                        |                          |
| Additional information                                 |                          |
| Additional information Fuel tank capacity              | 84 I                     |
|                                                        | 84 l<br>Direct Injection |
| Fuel tank capacity                                     |                          |
| Fuel tank capacity<br>Fuel delivery                    | Direct Injection         |
| Fuel tank capacity<br>Fuel delivery<br>Number of doors | Direct Injection<br>5    |