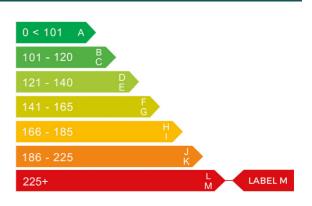

## Engine & fuel consumption

| Power                   | 188 BHP             |  |
|-------------------------|---------------------|--|
| Max. torque             | 440 Nm at 1.900 rpm |  |
| Engine capacity         | 2.720 cc            |  |
| Cylinders               | 6                   |  |
| Fuel type               | Diesel              |  |
| Consumption city        | 21.4 mpg            |  |
| Consumption extra urban | 33.2 mpg            |  |
| Consumption combined    | 27.7 mpg            |  |
| CO2 emission            | 271 g/km            |  |
| CO2 label               | Μ                   |  |