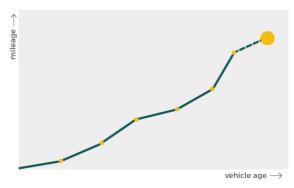

# Mileage check

| Odometer                   | In miles   |
|----------------------------|------------|
| Mileage registrations      | 16         |
| First mileage registration | 2006-05-12 |
| Last registration          | 2023-03-08 |
| Complete history           | See info   |

| Registration #1  | 2006-05-12 | 17 mi      |
|------------------|------------|------------|
| Registration #2  | 2013-12-18 | 93.149 mi  |
| Registration #3  | 2014-12-15 | 97.044 mi  |
| Registration #4  | 2015-12-16 | 101.371 mi |
| Registration #5  | 2016-12-07 | 104.517 mi |
| Registration #6  | 2017-12-15 | 108.797 mi |
| Registration #7  | 2018-12-14 | 113.500 mi |
| Registration #8  | 2018-12-17 | 113.500 mi |
| Registration #9  |            | 11.777 mi  |
| Registration #10 |            | 11.777 esi |
| Registration #11 |            | 11.777 mi  |
| Registration #12 |            | 11.117 esi |
| Registration #13 |            | 11.777 mi  |
| Registration #14 |            | 11.777 esi |
| Registration #15 |            | 11.777 mi  |
| Registration #16 |            | 11.117 mi  |