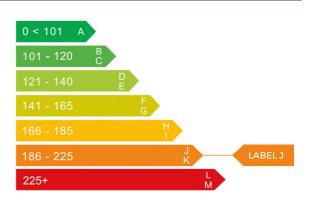

### Engine & fuel consumption

| Power                   | 153 BHP             |
|-------------------------|---------------------|
| Max. torque             | 190 Nm at 4.500 rpm |
| Engine capacity         | 1.998 cc            |
| Cylinders               | 4                   |
| Fuel type               | Petrol              |
| Consumption city        | 26.4 mpg            |
| Consumption extra urban | 43.5 mpg            |
| Consumption combined    | 35.3 mpg            |
| CO2 emission            | 190 g/km            |
| CO2 label               | J                   |

## Tax calculation

| Vehicle class                           | 48         |
|-----------------------------------------|------------|
| Band                                    | J          |
| Single payment (12 months)              | £ 365,00,- |
| Single six month payment                | £ 200,75,- |
| Total payable by 12 monthly instalments | £ 383,25,- |