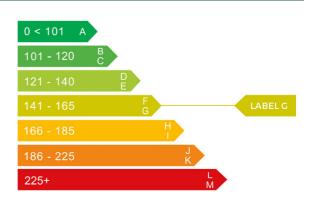

# Engine & fuel consumption

| Power                   | 74 BHP              |
|-------------------------|---------------------|
| Max. torque             | 110 Nm at 4.000 rpm |
| Engine capacity         | 1.199 сс            |
| Cylinders               | 4                   |
| Fuel type               | Petrol              |
| Consumption city        | 35.3 mpg            |
| Consumption extra urban | 49.6 mpg            |
| Consumption combined    | 43.5 mpg            |
| CO2 emission            | 156 g/km            |
| CO2 label               | G                   |