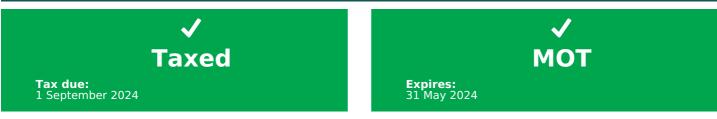

### Tax & MOT check

| Tax status       | Valid until 1 September |
|------------------|-------------------------|
| Days left        | 126                     |
| MOT expiry date  | 31 May 2024             |
| Full MOT history | See MOT history         |