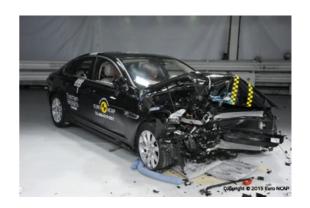

# Safety ratings

| NCAP rating    | ****            |
|----------------|-----------------|
| Adult          | 92%             |
| Children       | 84%             |
| Pedestrian     | 80%             |
| Safety systems | 83%             |
| Overall rating | 86%             |
| Video          | see crash video |