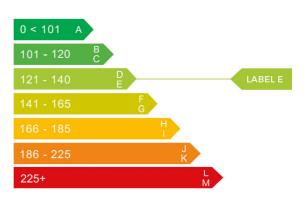

## Engine & fuel consumption

| Power                   | 92 BHP              |
|-------------------------|---------------------|
| Max. torque             | 215 Nm at 1.750 rpm |
| Engine capacity         | 1.560 cc            |
| Cylinders               | 4                   |
| Fuel type               | Diesel              |
| Consumption city        | 43.5 mpg            |
| Consumption extra urban | 65.7 mpg            |
| Consumption combined    | 55.4 mpg            |
| CO2 emission            | 135 g/km            |
| CO2 label               | E                   |

## Tax calculation

| Vehicle class                           | 49         |
|-----------------------------------------|------------|
| Band                                    | E          |
| Single payment (12 months)              | £ 180,00,- |
| Single six month payment                | £ 99,00,-  |
| Total payable by 12 monthly instalments | £ 189,00,- |