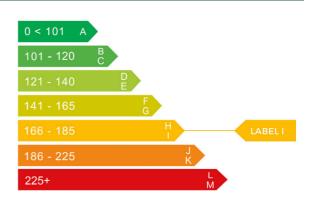

## Engine & fuel consumption

| Power                   | 138 BHP             |
|-------------------------|---------------------|
| Max. torque             | 320 Nm at 1.800 rpm |
| Engine capacity         | 1.968 cc            |
| Cylinders               | 4                   |
| Fuel type               | Diesel              |
| Consumption city        | 31.7 mpg            |
| Consumption extra urban | 51.4 mpg            |
| Consumption combined    | 42.2 mpg            |
| CO2 emission            | 177 g/km            |
| CO2 label               | I                   |