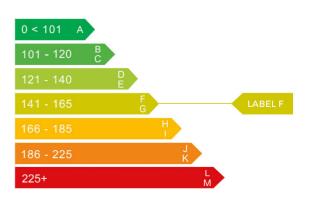

# Engine & fuel consumption

| Power                   | 110 BHP             |
|-------------------------|---------------------|
| Max. torque             | 240 Nm at 1.750 rpm |
| Engine capacity         | 1.560 cc            |
| Cylinders               | 4                   |
| Fuel type               | Diesel              |
| Consumption city        | 38.7 mpg            |
| Consumption extra urban | 55.4 mpg            |
| Consumption combined    | 47.9 mpg            |
| CO2 emission            | 145 g/km            |
| CO2 label               | F                   |

# Tax calculation

| Vehicle class                           | 49         |
|-----------------------------------------|------------|
| Band                                    | F          |
| Single payment (12 months)              | £ 200,00,- |
| Single six month payment                | £ 110,00,- |
| Total payable by 12 monthly instalments | £ 210,00,- |