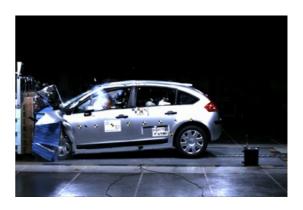

More info >

FG08ZVO report date: 2024-03-29

Safety ratings

NCAP rating

Video

see crash video

| Dimensions & weight                                    |                          |
|--------------------------------------------------------|--------------------------|
| Width                                                  | 1829 mm                  |
| Height                                                 | 1700 mm                  |
| Length                                                 | 4585 mm                  |
| Wheel base                                             | 2728 mm                  |
| Kerb weight                                            | 1530 kg                  |
| Max. allowed weight                                    | 2250 kg                  |
|                                                        |                          |
| Additional information                                 |                          |
| Additional information Fuel tank capacity              | 60 l                     |
|                                                        | 60 l<br>Direct Injection |
| Fuel tank capacity                                     |                          |
| Fuel tank capacity<br>Fuel delivery                    | Direct Injection         |
| Fuel tank capacity<br>Fuel delivery<br>Number of doors | Direct Injection<br>5    |