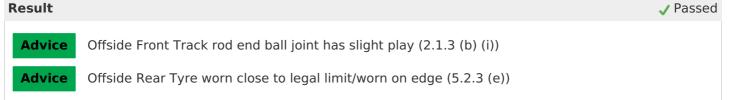

| MOT #20                                                                          | 2023-06-21 08:48            |
|----------------------------------------------------------------------------------|-----------------------------|
| MOT test number                                                                  | 925876384990                |
| Result                                                                           | ✓ Passed                    |
| <b>Next expiry date</b> 2024-06-20                                               |                             |
| Minor Offside Front Lower Anti-roll bar linkage ball joint dust cover severely d | eteriorated (5.3.4 (b) (i)) |