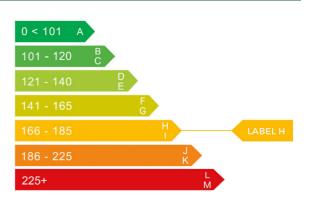

# Engine & fuel consumption

| Power                   | 197 BHP             |
|-------------------------|---------------------|
| Max. torque             | 441 Nm at 1.750 rpm |
| Engine capacity         | 2.199 сс            |
| Cylinders               | 4                   |
| Fuel type               | Diesel              |
| Consumption city        | 36.2 mpg            |
| Consumption extra urban | 47.9 mpg            |
| Consumption combined    | 42.8 mpg            |
| CO2 emission            | 174 g/km            |
| CO2 label               | Н                   |