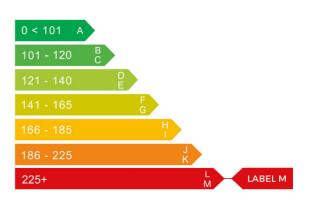

## Engine & fuel consumption

| Power                   | 324 BHP             |
|-------------------------|---------------------|
| Max. torque             | 363 Nm at 5.200 rpm |
| Engine capacity         | 3.696 cc            |
| Cylinders               | 6                   |
| Fuel type               | Petrol              |
| Consumption city        | 17.4 mpg            |
| Consumption extra urban | 34.0 mpg            |
| Consumption combined    | 25.2 mpg            |
| CO2 emission            | 262 g/km            |
| CO2 label               | М                   |