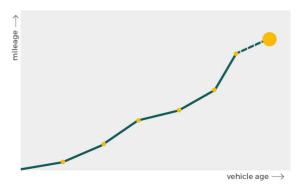

## Mileage check

| Odometer                   | In miles   |
|----------------------------|------------|
| Mileage registrations      | 12         |
| First mileage registration | 2011-11-09 |
| Last registration          | 2023-05-23 |
| Complete history           | See info   |

| Registration #1                    | 2011-11-09 | 11 mi                                                |
|------------------------------------|------------|------------------------------------------------------|
| Registration #2                    | 2014-11-10 | 15.114 mi                                            |
| Registration #3                    | 2015-11-09 | 20.513 mi                                            |
| Registration #4                    | 2016-10-10 | 27.090 mi                                            |
| Registration #5                    | 2017-11-06 | 35.287 mi                                            |
| Registration #6                    | 2018-10-19 | 40.370 mi                                            |
| Registration #7                    |            | 11.777 esi                                           |
|                                    |            |                                                      |
| Registration #8                    |            | 11.177 esi                                           |
| Registration #8<br>Registration #9 |            | 11.117 est<br>11.117 est                             |
|                                    |            | 10.000 est<br>00.000 est<br>00.000 est               |
| Registration #9                    |            | 10.000 est<br>10.000 est<br>10.000 est<br>10.000 est |