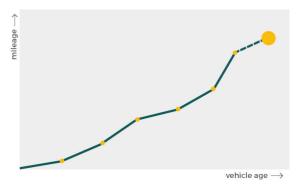

# Mileage check

| Odometer                   | In miles   |
|----------------------------|------------|
| Mileage registrations      | 9          |
| First mileage registration | 2018-03-30 |
| Last registration          | 2024-02-16 |
| Complete history           | See info   |

| Registration #1 | 2018-03-30 | 13 mi      |
|-----------------|------------|------------|
| Registration #2 | 2021-03-18 | 31.348 mi  |
| Registration #3 | 2021-03-19 | 31.362 mi  |
| Registration #4 | 2021-03-25 | 31.533 mi  |
| Registration #5 |            | 11.117 esi |
| Registration #6 |            | 11.177 esi |
| Registration #7 |            | 11.777 esi |
| Registration #8 |            | 11.777 esi |
| Registration #9 |            | 11.777 esi |