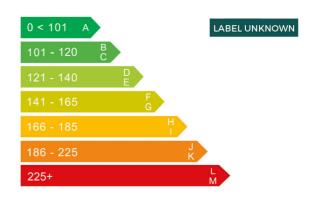

# Safety ratings

| NCAP rating    | ****            |
|----------------|-----------------|
| Adult          | 93%             |
| Children       | 86%             |
| Pedestrian     | 71%             |
| Safety systems | 71%             |
| Overall rating | 82%             |
| Video          | see crash video |