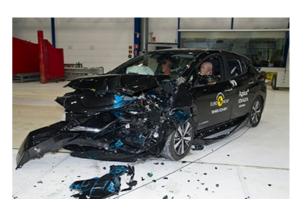

# Safety ratings

| NCAP rating    | ****            |
|----------------|-----------------|
| Adult          | 93%             |
| Children       | 86%             |
| Pedestrian     | 71%             |
| Safety systems | 71%             |
| Overall rating | 82%             |
| Video          | see crash video |