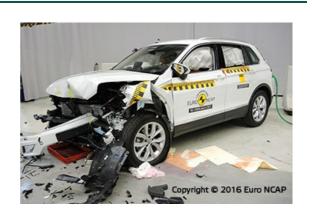

# Safety ratings

| NCAP rating    | ****            |
|----------------|-----------------|
| Adult          | 96%             |
| Children       | 84%             |
| Pedestrian     | 72%             |
| Safety systems | 68%             |
| Overall rating | 83%             |
| Video          | see crash video |