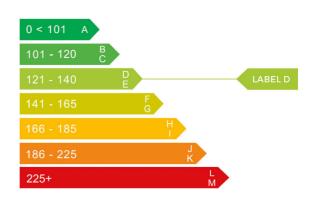

### Engine & fuel consumption

| Power                   | 110 kW / 150 HP / 148 BHP |
|-------------------------|---------------------------|
| Max. torque             | 340 Nm at 1.750 rpm       |
| Engine capacity         | 1.968 сс                  |
| Cylinders               | 4                         |
| Fuel type               | Diesel                    |
| Consumption city        | 49.6 mpg                  |
| Consumption extra urban | 62.8 mpg                  |
| Consumption combined    | 57.6 mpg                  |
| CO2 emission            | 129 g/km                  |
| CO2 label               | D                         |