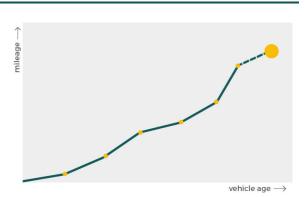

**Contact info** 

More info >

CarCheck.co.uk page 9/11

SF18YMA report date: 2024-03-29

Mileage check

| Odometer                                                                                                                                                                                                                                                                                                                                                                                                                                                                                                                                                                                                                                                                                                                                                                                                                                                                                                                                                                                                                                                                                                                                                                                                                                                                                                                                                                                                                                                                                                                                                                                                                                                                                                                                                                                                                                                                                                                                                                                                                                                                                                                       | In miles   |
|--------------------------------------------------------------------------------------------------------------------------------------------------------------------------------------------------------------------------------------------------------------------------------------------------------------------------------------------------------------------------------------------------------------------------------------------------------------------------------------------------------------------------------------------------------------------------------------------------------------------------------------------------------------------------------------------------------------------------------------------------------------------------------------------------------------------------------------------------------------------------------------------------------------------------------------------------------------------------------------------------------------------------------------------------------------------------------------------------------------------------------------------------------------------------------------------------------------------------------------------------------------------------------------------------------------------------------------------------------------------------------------------------------------------------------------------------------------------------------------------------------------------------------------------------------------------------------------------------------------------------------------------------------------------------------------------------------------------------------------------------------------------------------------------------------------------------------------------------------------------------------------------------------------------------------------------------------------------------------------------------------------------------------------------------------------------------------------------------------------------------------|------------|
| Mail and the state of the state | 7          |
| Mileage registrations                                                                                                                                                                                                                                                                                                                                                                                                                                                                                                                                                                                                                                                                                                                                                                                                                                                                                                                                                                                                                                                                                                                                                                                                                                                                                                                                                                                                                                                                                                                                                                                                                                                                                                                                                                                                                                                                                                                                                                                                                                                                                                          | /          |
| First mileage registration                                                                                                                                                                                                                                                                                                                                                                                                                                                                                                                                                                                                                                                                                                                                                                                                                                                                                                                                                                                                                                                                                                                                                                                                                                                                                                                                                                                                                                                                                                                                                                                                                                                                                                                                                                                                                                                                                                                                                                                                                                                                                                     | 2018-03-26 |
| i ii st iiiiieage registration                                                                                                                                                                                                                                                                                                                                                                                                                                                                                                                                                                                                                                                                                                                                                                                                                                                                                                                                                                                                                                                                                                                                                                                                                                                                                                                                                                                                                                                                                                                                                                                                                                                                                                                                                                                                                                                                                                                                                                                                                                                                                                 | 2010-03-20 |
| Last registration                                                                                                                                                                                                                                                                                                                                                                                                                                                                                                                                                                                                                                                                                                                                                                                                                                                                                                                                                                                                                                                                                                                                                                                                                                                                                                                                                                                                                                                                                                                                                                                                                                                                                                                                                                                                                                                                                                                                                                                                                                                                                                              | 2024-01-24 |
|                                                                                                                                                                                                                                                                                                                                                                                                                                                                                                                                                                                                                                                                                                                                                                                                                                                                                                                                                                                                                                                                                                                                                                                                                                                                                                                                                                                                                                                                                                                                                                                                                                                                                                                                                                                                                                                                                                                                                                                                                                                                                                                                |            |
| Complete history                                                                                                                                                                                                                                                                                                                                                                                                                                                                                                                                                                                                                                                                                                                                                                                                                                                                                                                                                                                                                                                                                                                                                                                                                                                                                                                                                                                                                                                                                                                                                                                                                                                                                                                                                                                                                                                                                                                                                                                                                                                                                                               | See info   |
|                                                                                                                                                                                                                                                                                                                                                                                                                                                                                                                                                                                                                                                                                                                                                                                                                                                                                                                                                                                                                                                                                                                                                                                                                                                                                                                                                                                                                                                                                                                                                                                                                                                                                                                                                                                                                                                                                                                                                                                                                                                                                                                                |            |

| Registration #1 | 2018-03-26 | 16 mi     |
|-----------------|------------|-----------|
| Registration #2 | 2021-03-17 | 28.713 mi |
| Registration #3 |            | 11.177 mi |
| Registration #4 | 2022-01-29 | 35.472 mi |
| Registration #5 |            | 11.777 mi |
| Registration #6 |            | 11.777 es |
| Registration #7 |            | 11.777 no |