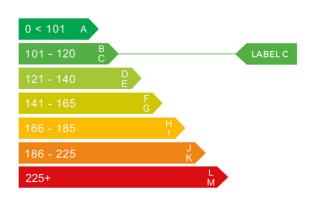

## Engine & fuel consumption

| Power                | 128 BHP             |
|----------------------|---------------------|
| Max. torque          | 230 Nm at 1.750 rpm |
| Engine capacity      | 1.199 сс            |
| Cylinders            | 3                   |
| Fuel type            | Petrol              |
| Consumption combined | 44.8 mpg            |
| CO2 emission         | 114 g/km            |
| CO2 label            | С                   |