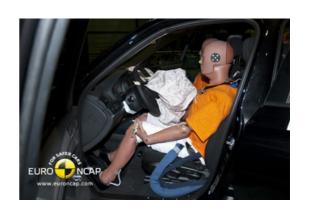

# Safety ratings

| NCAP rating    | ****            |
|----------------|-----------------|
| Adult          | 88%             |
| Children       | 83%             |
| Pedestrian     | 53%             |
| Safety systems | 71%             |
| Overall rating | 78%             |
| Video          | see crash video |