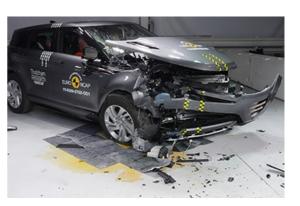

# Safety ratings

| NCAP rating    | ****            |
|----------------|-----------------|
| Adult          | 94%             |
| Children       | 87%             |
| Pedestrian     | 72%             |
| Safety systems | 73%             |
| Overall rating | 84%             |
| Video          | see crash video |