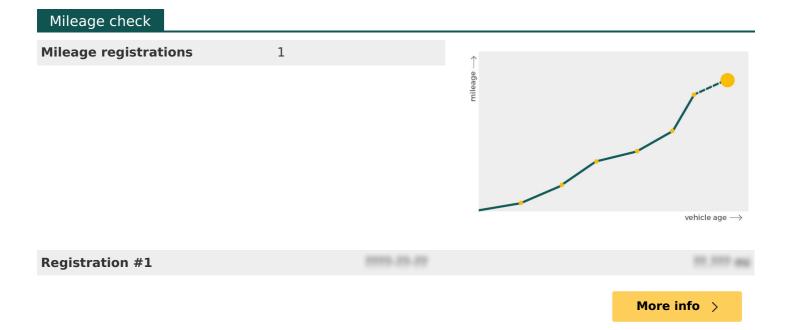

225+

| Internet history |             |
|------------------|-------------|
| Entry 1          |             |
| Date             | 2021-08-25  |
| Pictures         | 1           |
| Listing price    | View report |

More info >