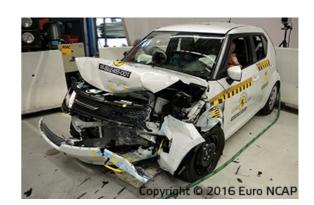

## Safety ratings

| NCAP rating    | ****            |
|----------------|-----------------|
| Adult          | 87%             |
| Children       | 79%             |
| Pedestrian     | 77%             |
| Safety systems | 60%             |
| Overall rating | 78%             |
| Video          | see crash video |