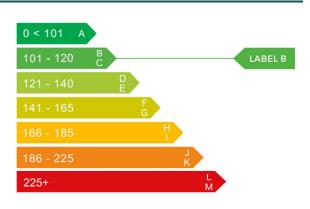

### Engine & fuel consumption

| Power                   | 89 BHP              |
|-------------------------|---------------------|
| Max. torque             | 120 Nm at 4.400 rpm |
| Engine capacity         | 1.242 cc            |
| Cylinders               | 4                   |
| Fuel type               | Petrol              |
| Consumption city        | 51.4 mpg            |
| Consumption extra urban | 68.9 mpg            |
| Consumption combined    | 61.4 mpg            |
| CO2 emission            | 104 g/km            |
| CO2 label               | В                   |