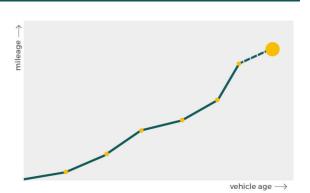

# Mileage check

| Odometer                   | In miles   |
|----------------------------|------------|
| Mileage registrations      | 7          |
| First mileage registration | 2018-01-30 |
| Last registration          | 2024-01-26 |
| Complete history           | See info   |

| Registration #1 | 2018-01-30 | 13 mi     |
|-----------------|------------|-----------|
| Registration #2 | 2021-01-05 | 30.628 mi |
| Registration #3 | 2021-01-05 | 30.628 mi |
| Registration #4 |            | 11.777 es |
| Registration #5 |            | 11.777 es |
| Registration #6 |            | 11.777 es |
| Registration #7 |            | 11.777 es |