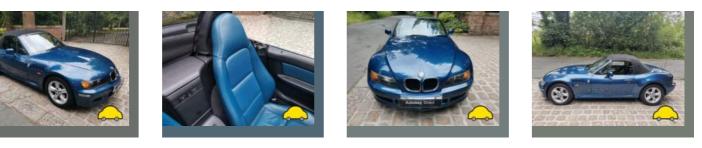

### General information

| Make                | BMW               |
|---------------------|-------------------|
| Model               | Z3 316I SE        |
| Colour              | Blue              |
| Year of manufacture | 1999              |
| Top speed           | 124 mph           |
| 0 - 60 mph          | 12.4 seconds      |
| Gearbox             | 4 speed automatic |

# Internet history

| Entry | 1 |
|-------|---|
| Date  |   |

Pictures

2021-06-22

22

Listing price

View report

source: autotrader.co.uk