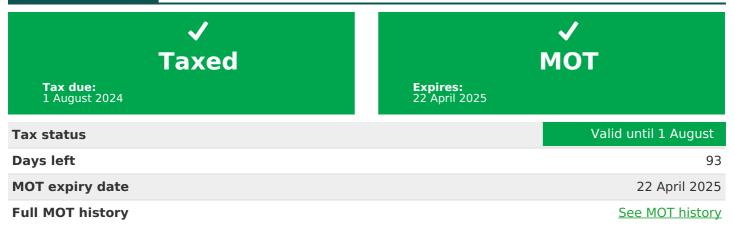

# MOT history

| MOT expiry date    | 2025-04-22 |
|--------------------|------------|
| MOT pass rate      | 65 %       |
| MOT passed         | 17         |
| Failed MOT tests   | 9          |
| Total advice items | 21         |
| Total items failed | 16         |

Tax & MOT check