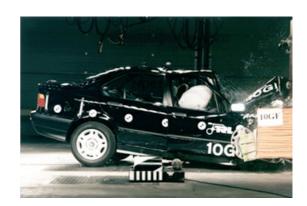

# Safety ratings

NCAP rating

Video

see crash video

| Dimensions & weight    |                       |
|------------------------|-----------------------|
| Width                  | 1932 mm               |
| Height                 | 1415 mm               |
| Length                 | 4471 mm               |
| Wheel base             | 2725 mm               |
| Kerb weight            | 1285 kg               |
| Additional information |                       |
| Fuel tank capacity     | 63 I                  |
| Fuel delivery          | Multi-Point Injection |
| Number of doors        | 4                     |
| Engine number          | 06219215              |