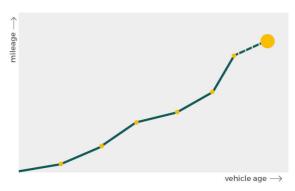

# Mileage check

| Odometer                   | In miles   |
|----------------------------|------------|
| Mileage registrations      | 27         |
| First mileage registration | 1999-09-01 |
| Last registration          | 2024-04-23 |
| Complete history           | See info   |

| Registration #1  | 1999-09-01 | 14 mi      |
|------------------|------------|------------|
| Registration #2  | 2006-03-10 | 43.468 mi  |
| Registration #3  | 2007-02-28 | 46.438 mi  |
| Registration #4  | 2008-03-14 | 48.499 mi  |
| Registration #5  | 2009-03-11 | 50.169 mi  |
| Registration #6  | 2009-03-11 | 50.169 mi  |
| Registration #7  | 2010-03-17 | 53.040 mi  |
| Registration #8  | 2010-03-17 | 53.040 mi  |
| Registration #9  | 2011-03-08 | 56.490 mi  |
| Registration #10 | 2011-03-09 | 56.490 mi  |
| Registration #11 | 2012-03-12 | 58.831 mi  |
| Registration #12 | 2012-03-16 | 58.852 mi  |
| Registration #13 | 2013-03-13 | 60.430 mi  |
| Registration #14 | 2013-04-11 | 60.465 mi  |
| Registration #15 |            | 11.777 esi |
| Registration #16 |            | 11.117 est |
| Registration #17 |            | 11.117 esi |
| Registration #18 |            | 11.777 esi |
| Registration #19 |            | 11.777 esi |
| Registration #20 |            | 11.177 esi |
| Registration #21 |            | 11.777 esi |
| Registration #22 |            | 11.177 est |
| Registration #23 |            | 11.777 mi  |
| Registration #24 |            | 11.117 est |
| Registration #25 |            | 11.777 mi  |
| Registration #26 |            | 11.117 est |
| CarCheck.co.uk   |            | page 13/14 |
|                  |            |            |