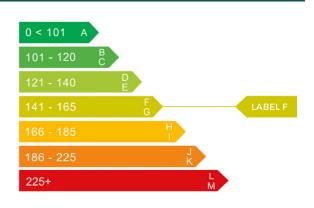

## Engine & fuel consumption

| Power                   | 73 BHP              |
|-------------------------|---------------------|
| Max. torque             | 118 Nm at 3.300 rpm |
| Engine capacity         | 1.360 cc            |
| Cylinders               | 4                   |
| Fuel type               | Petrol              |
| Consumption city        | 32.8 mpg            |
| Consumption extra urban | 57.7 mpg            |
| Consumption combined    | 44.8 mpg            |
| CO2 emission            | 145 g/km            |
| CO2 label               | F                   |