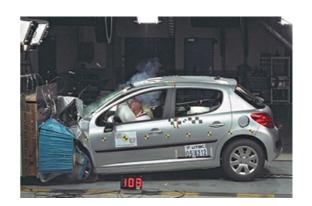

# Safety ratings

| NCAP rating | ****            |
|-------------|-----------------|
| Video       | see crash video |