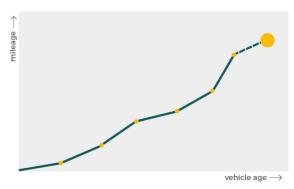

# Mileage check

| Odometer                   | In miles   |
|----------------------------|------------|
| Mileage registrations      | 27         |
| First mileage registration | 2006-10-03 |
| Last registration          | 2024-03-07 |
| Complete history           | See info   |

| Registration #1  | 2006-10-03 | 21 mi      |
|------------------|------------|------------|
| Registration #2  | 2009-10-01 | 11.821 mi  |
| Registration #3  | 2010-09-27 | 21.776 mi  |
| Registration #4  | 2011-09-29 | 30.369 mi  |
| Registration #5  | 2012-09-24 | 40.397 mi  |
| Registration #6  | 2012-09-26 | 40.397 mi  |
| Registration #7  | 2013-09-30 | 48.895 mi  |
| Registration #8  | 2014-10-21 | 60.759 mi  |
| Registration #9  | 2015-10-14 | 72.035 mi  |
| Registration #10 | 2015-10-16 | 72.035 mi  |
| Registration #11 | 2016-10-31 | 78.656 mi  |
| Registration #12 | 2016-11-01 | 78.656 mi  |
| Registration #13 | 2017-10-26 | 89.035 mi  |
| Registration #14 | 2017-11-03 | 89.159 mi  |
| Registration #15 |            | 11.777 esi |
| Registration #16 |            | 11.777 est |
| Registration #17 |            | 11.777 est |
| Registration #18 |            | 11.777 est |
| Registration #19 |            | 11.777 est |
| Registration #20 |            | 11.777 est |
| Registration #21 |            | 11.777 esi |
| Registration #22 |            | 11.777 est |
| Registration #23 |            | 11.777 esi |
| Registration #24 |            | 01.777 est |
| Registration #25 |            | 11.777 mi  |
| Registration #26 |            | 01.707 est |
| CarCheck.co.uk   |            | page 16/17 |