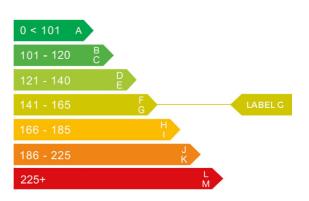

### Engine & fuel consumption

| Power                   | 79 BHP              |
|-------------------------|---------------------|
| Max. torque             | 132 Nm at 3.800 rpm |
| Engine capacity         | 1.400 cc            |
| Cylinders               | 4                   |
| Fuel type               | Petrol              |
| Consumption city        | 32.8 mpg            |
| Consumption extra urban | 53.3 mpg            |
| Consumption combined    | 43.5 mpg            |
| CO2 emission            | 152 g/km            |
| CO2 label               | G                   |