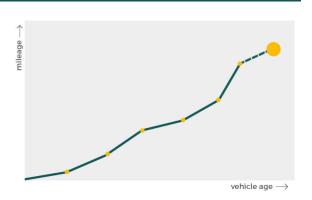

#### Vehicle valuation

What is this car worth? See the vehicle value of this BMW in the premium report. We check: purchase value, age, mileage, MOT history, damages and online sale prices.

**Trade retail value** 

**Auction value** 

Average private trade value

More info >

CarCheck.co.uk page 4/8

report date: 2024-03-28

| Owner                                   | history |
|-----------------------------------------|---------|
| • • • • • • • • • • • • • • • • • • • • |         |