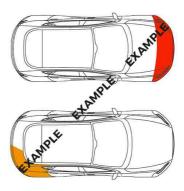

Check the damage history for this BMW. See if, where and when this BMW had damage and the car repair costs. We also check if this BMW was scrapped. Download the premium report <u>here</u> for the results.