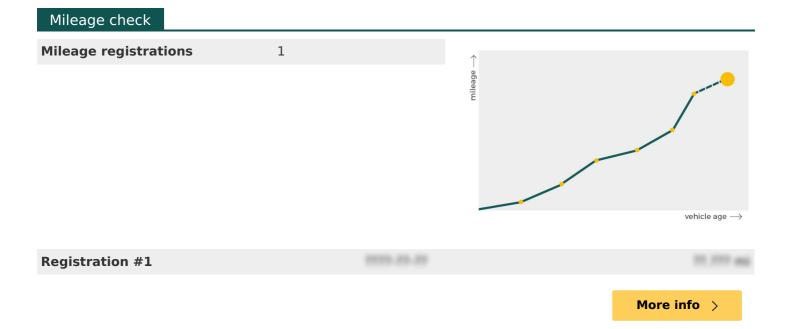

| **********                                                                                                                                                                                                                                                                                                                                                                                                                                                                                                                                                                                                                                                                                                                                                                                                                                                                                                                                                                                      |             |
|-------------------------------------------------------------------------------------------------------------------------------------------------------------------------------------------------------------------------------------------------------------------------------------------------------------------------------------------------------------------------------------------------------------------------------------------------------------------------------------------------------------------------------------------------------------------------------------------------------------------------------------------------------------------------------------------------------------------------------------------------------------------------------------------------------------------------------------------------------------------------------------------------------------------------------------------------------------------------------------------------|-------------|
| ********                                                                                                                                                                                                                                                                                                                                                                                                                                                                                                                                                                                                                                                                                                                                                                                                                                                                                                                                                                                        |             |
|                                                                                                                                                                                                                                                                                                                                                                                                                                                                                                                                                                                                                                                                                                                                                                                                                                                                                                                                                                                                 |             |
| and the second |             |
| ***********                                                                                                                                                                                                                                                                                                                                                                                                                                                                                                                                                                                                                                                                                                                                                                                                                                                                                                                                                                                     |             |
| *********                                                                                                                                                                                                                                                                                                                                                                                                                                                                                                                                                                                                                                                                                                                                                                                                                                                                                                                                                                                       |             |
|                                                                                                                                                                                                                                                                                                                                                                                                                                                                                                                                                                                                                                                                                                                                                                                                                                                                                                                                                                                                 |             |
|                                                                                                                                                                                                                                                                                                                                                                                                                                                                                                                                                                                                                                                                                                                                                                                                                                                                                                                                                                                                 | More info > |
| Plate changes                                                                                                                                                                                                                                                                                                                                                                                                                                                                                                                                                                                                                                                                                                                                                                                                                                                                                                                                                                                   |             |
| See in this check if this VOLKSWAGEN had different number plates.                                                                                                                                                                                                                                                                                                                                                                                                                                                                                                                                                                                                                                                                                                                                                                                                                                                                                                                               |             |
| Number of plates                                                                                                                                                                                                                                                                                                                                                                                                                                                                                                                                                                                                                                                                                                                                                                                                                                                                                                                                                                                |             |
| Carrent registration                                                                                                                                                                                                                                                                                                                                                                                                                                                                                                                                                                                                                                                                                                                                                                                                                                                                                                                                                                            |             |
| Plate since                                                                                                                                                                                                                                                                                                                                                                                                                                                                                                                                                                                                                                                                                                                                                                                                                                                                                                                                                                                     |             |
| Current registration                                                                                                                                                                                                                                                                                                                                                                                                                                                                                                                                                                                                                                                                                                                                                                                                                                                                                                                                                                            |             |
| Plate since                                                                                                                                                                                                                                                                                                                                                                                                                                                                                                                                                                                                                                                                                                                                                                                                                                                                                                                                                                                     |             |
|                                                                                                                                                                                                                                                                                                                                                                                                                                                                                                                                                                                                                                                                                                                                                                                                                                                                                                                                                                                                 | More info > |