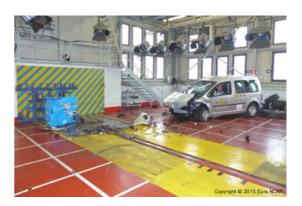

# Safety ratings

| NCAP rating    |                 |
|----------------|-----------------|
| Adult          | 84%             |
| Children       | 78%             |
| Pedestrian     | 58%             |
| Safety systems | 68%             |
| Overall rating | 74%             |
| Video          | see crash video |