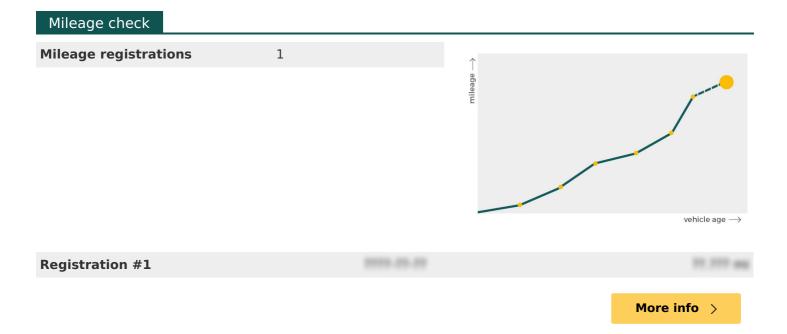

| **********                                                                                                                                                                                                                                                                                                                                                                                                                                                                                                                                                                                                                                                                                                                                                                                                                                                                                                                                                                                      |             |
|-------------------------------------------------------------------------------------------------------------------------------------------------------------------------------------------------------------------------------------------------------------------------------------------------------------------------------------------------------------------------------------------------------------------------------------------------------------------------------------------------------------------------------------------------------------------------------------------------------------------------------------------------------------------------------------------------------------------------------------------------------------------------------------------------------------------------------------------------------------------------------------------------------------------------------------------------------------------------------------------------|-------------|
| ********                                                                                                                                                                                                                                                                                                                                                                                                                                                                                                                                                                                                                                                                                                                                                                                                                                                                                                                                                                                        |             |
|                                                                                                                                                                                                                                                                                                                                                                                                                                                                                                                                                                                                                                                                                                                                                                                                                                                                                                                                                                                                 |             |
| and the second |             |
| ***********                                                                                                                                                                                                                                                                                                                                                                                                                                                                                                                                                                                                                                                                                                                                                                                                                                                                                                                                                                                     |             |
| *********                                                                                                                                                                                                                                                                                                                                                                                                                                                                                                                                                                                                                                                                                                                                                                                                                                                                                                                                                                                       |             |
|                                                                                                                                                                                                                                                                                                                                                                                                                                                                                                                                                                                                                                                                                                                                                                                                                                                                                                                                                                                                 |             |
|                                                                                                                                                                                                                                                                                                                                                                                                                                                                                                                                                                                                                                                                                                                                                                                                                                                                                                                                                                                                 | More info > |
| Plate changes                                                                                                                                                                                                                                                                                                                                                                                                                                                                                                                                                                                                                                                                                                                                                                                                                                                                                                                                                                                   |             |
| See in this check if this VOLKSWAGEN had different number plates.                                                                                                                                                                                                                                                                                                                                                                                                                                                                                                                                                                                                                                                                                                                                                                                                                                                                                                                               |             |
| Number of plates                                                                                                                                                                                                                                                                                                                                                                                                                                                                                                                                                                                                                                                                                                                                                                                                                                                                                                                                                                                |             |
| Carrent registration                                                                                                                                                                                                                                                                                                                                                                                                                                                                                                                                                                                                                                                                                                                                                                                                                                                                                                                                                                            |             |
| Plate since                                                                                                                                                                                                                                                                                                                                                                                                                                                                                                                                                                                                                                                                                                                                                                                                                                                                                                                                                                                     |             |
| Current registration                                                                                                                                                                                                                                                                                                                                                                                                                                                                                                                                                                                                                                                                                                                                                                                                                                                                                                                                                                            |             |
| Plate since                                                                                                                                                                                                                                                                                                                                                                                                                                                                                                                                                                                                                                                                                                                                                                                                                                                                                                                                                                                     |             |
|                                                                                                                                                                                                                                                                                                                                                                                                                                                                                                                                                                                                                                                                                                                                                                                                                                                                                                                                                                                                 | More info > |