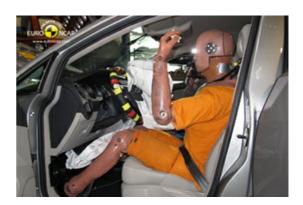

# Safety ratings

| NCAP rating    | ****                   |
|----------------|------------------------|
| Adult          | 94%                    |
| Children       | 89%                    |
| Pedestrian     | 65%                    |
| Safety systems | 71%                    |
| Overall rating | 85%                    |
| Video          | <u>see crash video</u> |