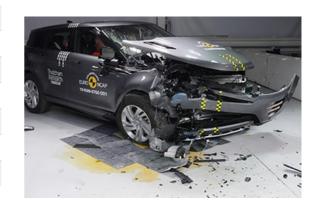

# Safety ratings

| NCAP rating    | ****            |
|----------------|-----------------|
| Adult          | 94%             |
| Children       | 87%             |
| Pedestrian     | 72%             |
| Safety systems | 73%             |
| Overall rating | 84%             |
| Video          | see crash video |