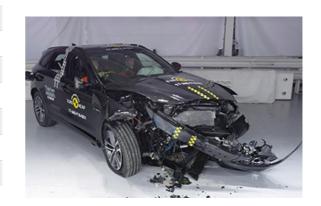

# Safety ratings

| NCAP rating    | ****            |
|----------------|-----------------|
| Adult          | 93%             |
| Children       | 85%             |
| Pedestrian     | 80%             |
| Safety systems | 72%             |
| Overall rating | 85%             |
| Video          | see crash video |