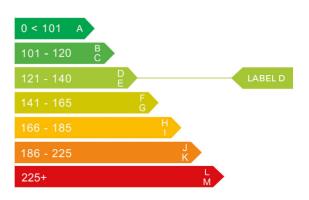

## Internet history

| Entry 2       |             |
|---------------|-------------|
| Date          | 2021-07-14  |
| Pictures      | 20          |
| Listing price | View report |

source: autotrader.co.uk

| Entry 1       |             |
|---------------|-------------|
| Date          | 2021-07-03  |
| Pictures      | 22          |
| Listing price | View report |
|               |             |

source: autotrader.co.uk