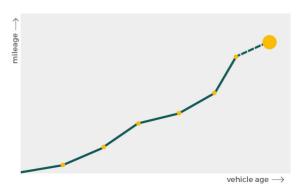

## Mileage check

| Odometer                   | In miles   |
|----------------------------|------------|
| Mileage registrations      | 14         |
| First mileage registration | 2011-06-08 |
| Last registration          | 2023-07-11 |
| Complete history           | See info   |

| Registration #1                                         | 2011-06-08 | 12 mi      |
|---------------------------------------------------------|------------|------------|
| Registration #2                                         | 2014-05-22 | 22.383 mi  |
| Registration #3                                         | 2015-05-27 | 27.463 mi  |
| Registration #4                                         | 2016-05-13 | 33.911 mi  |
| Registration #5                                         | 2017-05-11 | 38.410 mi  |
| Registration #6                                         | 2018-05-14 | 41.755 mi  |
| Registration #7                                         | 2019-05-13 | 45.103 mi  |
|                                                         |            |            |
| Registration #8                                         |            |            |
| Registration #8<br>Registration #9                      |            | 11.777 est |
| -                                                       |            | 01,000 est |
| Registration #9                                         |            | 0.000 es   |
| Registration #9<br>Registration #10                     |            | 0.000 es   |
| Registration #9<br>Registration #10<br>Registration #11 |            | 0.000 es   |