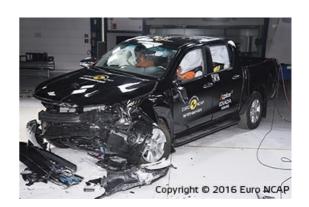

# Safety ratings

| NCAP rating    | ****            |
|----------------|-----------------|
| Adult          | 93%             |
| Children       | 82%             |
| Pedestrian     | 83%             |
| Safety systems | 63%             |
| Overall rating | 83%             |
| Video          | see crash video |