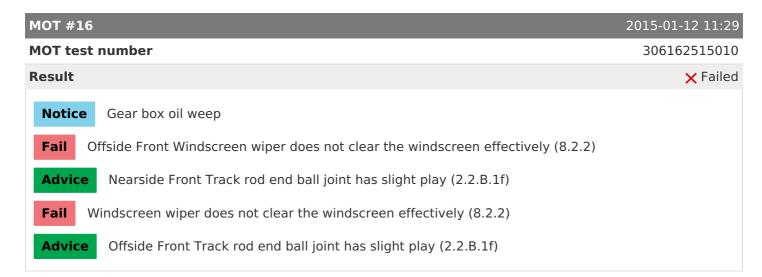

Result X Failed

Fail Offside Rear Vehicle structure excessively corroded within 30cm of towbar mounting chassis (6.6.6)

**MOT #17** 2015-01-14 10:10

**MOT test number** 417654615067

Result 

Passed

**Advice** Nearside Front Track rod end ball joint has slight play (2.2.B.1f)

Advice Offside Front Track rod end ball joint has slight play (2.2.B.1f)

**Notice** Gear box oil weep

CarCheck.co.uk page 6/16

report date: 2024-03-28

| MOT #15     |                                                                    | 2014-01-16 11:51 |
|-------------|--------------------------------------------------------------------|------------------|
| MOT test no | umber                                                              | 389676814093     |
| Result      |                                                                    | ✓ Passed         |
| Notice      | Gearbox oil leak                                                   |                  |
| Advice      | Nearside Front Track rod end ball joint has slight play (2.2.B.1f) |                  |