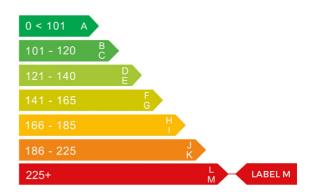

# Engine & fuel consumption

| Engine capacity | 2.495 cc |
|-----------------|----------|
| Fuel type       | Diesel   |
| CO2 emission    | 262 g/km |
| CO2 label       | M        |

CarCheck.co.uk page 1/16