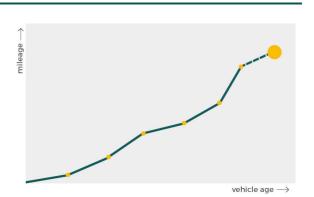

## Mileage check

| Odometer                   | In miles   |
|----------------------------|------------|
| Mileage registrations      | 30         |
| First mileage registration | 2001-04-10 |
| Last registration          | 2024-02-13 |
| Complete history           | See info   |

| Registration #2 2005-03-11 44.399 mi Registration #3 2006-01-05 50.009 mi Registration #4 2007-01-12 59.168 mi Registration #4 2007-01-15 59.168 mi Registration #5 2007-01-15 59.168 mi Registration #6 2008-01-24 67.598 mi Registration #7 2009-01-15 74.614 mi Registration #8 2009-01-15 74.614 mi Registration #9 2010-01-18 83.184 mi Registration #10 2011-01-13 93.198 mi Registration #11 2012-01-12 101.313 mi Registration #12 2012-01-12 101.313 mi Registration #13 2013-01-16 107.218 mi Registration #14 2013-01-17 107.218 mi Registration #15 2014-01-16 109.761 mi Registration #16 Registration #17 Registration #18 Registration #18 Registration #19 Registration #20 Registration #20 Registration #20 Registration #21 Registration #22 Registration #24 Registration #24 Registration #25 Registration #25 Registration #26 Registration #26 Registration #26 Registration #27 Registration #28 Registration #29 R |                  |            |            |
|--------------------------------------------------------------------------------------------------------------------------------------------------------------------------------------------------------------------------------------------------------------------------------------------------------------------------------------------------------------------------------------------------------------------------------------------------------------------------------------------------------------------------------------------------------------------------------------------------------------------------------------------------------------------------------------------------------------------------------------------------------------------------------------------------------------------------------------------------------------------------------------------------------------------------------------------------------------------------------------------------------------------------------------------------------------------------------------------------------------------------------------------------------------------------------------------------------------------------------------------------------------------------------------------------------------------------------------------------------------------------------------------------------------------------------------------------------------------------------------------------------------------------------------------------------------------------------------------------------------------------------------------------------------------------------------------------------------------------------------------------------------------------------------------------------------------------------------------------------------------------------------------------------------------------------------------------------------------------------------------------------------------------------------------------------------------------------------------------------------------------------|------------------|------------|------------|
| Registration #3 2006-01-05 50.009 mi Registration #4 2007-01-12 59.168 mi Registration #5 2007-01-15 59.168 mi Registration #6 2008-01-24 67.598 mi Registration #7 2009-01-15 74.614 mi Registration #8 2009-01-15 74.614 mi Registration #9 2010-01-18 83.184 mi Registration #10 2011-01-13 93.198 mi Registration #11 2012-01-12 101.313 mi Registration #12 2012-01-12 101.313 mi Registration #13 2013-01-16 107.218 mi Registration #14 2013-01-17 107.218 mi Registration #15 2014-01-16 109.761 mi Registration #16 Registration #17 Registration #18 Registration #19 Registration #20 Registration #20 Registration #22 Registration #23 Registration #24 Registration #25 Registration #25 Registration #26                                                                                                                                                                                                                                                                                                                                                                                                                                                                                                                                                                                                                                                                                                                                                                                                                                                                                                                                                                                                                                                                                                                                                                                                                                                                                                                                                                                                        | Registration #1  | 2001-04-10 | 23 mi      |
| Registration #4 2007-01-12 59.168 mi Registration #5 2007-01-15 59.168 mi Registration #5 2007-01-15 59.168 mi Registration #6 2008-01-24 67.598 mi Registration #7 2009-01-15 74.614 mi Registration #8 2009-01-15 74.614 mi Registration #8 2009-01-15 74.614 mi Registration #9 2010-01-18 83.184 mi Registration #10 2011-01-13 93.198 mi Registration #11 2012-01-12 101.313 mi Registration #12 2012-01-12 101.313 mi Registration #13 2013-01-16 107.218 mi Registration #14 2013-01-17 107.218 mi Registration #15 2014-01-16 109.761 mi Registration #16 Registration #17 Registration #18 Registration #19 Registration #19 Registration #20 Registration #20 Registration #21 Registration #22 Registration #23 Registration #24 Registration #25 Registration #25 Registration #25 Registration #26                                                                                                                                                                                                                                                                                                                                                                                                                                                                                                                                                                                                                                                                                                                                                                                                                                                                                                                                                                                                                                                                                                                                                                                                                                                                                                                | Registration #2  | 2005-03-11 | 44.399 mi  |
| Registration #5 2007-01-15 59.168 mi Registration #6 2008-01-24 67.598 mi Registration #7 2009-01-15 74.614 mi Registration #8 2009-01-15 74.614 mi Registration #9 2010-01-18 83.184 mi Registration #10 2011-01-13 93.198 mi Registration #11 2012-01-12 101.313 mi Registration #12 2012-01-12 101.313 mi Registration #13 2013-01-16 107.218 mi Registration #14 2013-01-17 107.218 mi Registration #15 2014-01-16 109.761 mi Registration #16 Registration #18 Registration #19 Registration #20 Registration #22 Registration #22 Registration #23 Registration #24 Registration #25 Registration #25 Registration #25 Registration #25 Registration #25 Registration #26                                                                                                                                                                                                                                                                                                                                                                                                                                                                                                                                                                                                                                                                                                                                                                                                                                                                                                                                                                                                                                                                                                                                                                                                                                                                                                                                                                                                                                                | Registration #3  | 2006-01-05 | 50.009 mi  |
| Registration #6 2008-01-24 67.598 mi Registration #7 2009-01-15 74.614 mi Registration #8 2009-01-15 74.614 mi Registration #9 2010-01-18 83.184 mi Registration #10 2011-01-13 93.198 mi Registration #11 2012-01-12 101.313 mi Registration #12 2012-01-12 101.313 mi Registration #13 2013-01-16 107.218 mi Registration #14 2013-01-17 107.218 mi Registration #15 2014-01-16 109.761 mi Registration #16 Registration #17 Registration #18 Registration #19 Registration #20 Registration #21 Registration #22 Registration #23 Registration #24 Registration #25 Registration #25 Registration #26                                                                                                                                                                                                                                                                                                                                                                                                                                                                                                                                                                                                                                                                                                                                                                                                                                                                                                                                                                                                                                                                                                                                                                                                                                                                                                                                                                                                                                                                                                                       | Registration #4  | 2007-01-12 | 59.168 mi  |
| Registration #7 2009-01-15 74.614 mi Registration #8 2009-01-15 74.614 mi Registration #9 2010-01-18 83.184 mi Registration #10 2011-01-13 93.198 mi Registration #11 2012-01-12 101.313 mi Registration #12 2012-01-12 101.313 mi Registration #13 2013-01-16 107.218 mi Registration #14 2013-01-17 107.218 mi Registration #15 2014-01-16 109.761 mi Registration #17 Registration #18 Registration #19 Registration #20 Registration #21 Registration #22 Registration #23 Registration #24 Registration #25 Registration #25 Registration #25 Registration #25 Registration #25 Registration #25 Registration #26                                                                                                                                                                                                                                                                                                                                                                                                                                                                                                                                                                                                                                                                                                                                                                                                                                                                                                                                                                                                                                                                                                                                                                                                                                                                                                                                                                                                                                                                                                         | Registration #5  | 2007-01-15 | 59.168 mi  |
| Registration #8 2009-01-15 74.614 mi Registration #9 2010-01-18 83.184 mi Registration #10 2011-01-13 93.198 mi Registration #11 2012-01-12 101.313 mi Registration #12 2012-01-12 101.313 mi Registration #13 2013-01-16 107.218 mi Registration #14 2013-01-17 107.218 mi Registration #15 2014-01-16 109.761 mi Registration #16 Registration #17 Registration #18 Registration #19 Registration #20 Registration #20 Registration #21 Registration #22 Registration #23 Registration #24 Registration #25 Registration #25 Registration #26                                                                                                                                                                                                                                                                                                                                                                                                                                                                                                                                                                                                                                                                                                                                                                                                                                                                                                                                                                                                                                                                                                                                                                                                                                                                                                                                                                                                                                                                                                                                                                                | Registration #6  | 2008-01-24 | 67.598 mi  |
| Registration #9                                                                                                                                                                                                                                                                                                                                                                                                                                                                                                                                                                                                                                                                                                                                                                                                                                                                                                                                                                                                                                                                                                                                                                                                                                                                                                                                                                                                                                                                                                                                                                                                                                                                                                                                                                                                                                                                                                                                                                                                                                                                                                                | Registration #7  | 2009-01-15 | 74.614 mi  |
| Registration #10 2011-01-13 93.198 mi Registration #11 2012-01-12 101.313 mi Registration #12 2012-01-12 101.313 mi Registration #13 2013-01-16 107.218 mi Registration #14 2013-01-17 107.218 mi Registration #15 2014-01-16 109.761 mi Registration #16 Registration #17 Registration #18 Registration #19 Registration #20 Registration #21 Registration #22 Registration #24 Registration #25 Registration #25 Registration #26                                                                                                                                                                                                                                                                                                                                                                                                                                                                                                                                                                                                                                                                                                                                                                                                                                                                                                                                                                                                                                                                                                                                                                                                                                                                                                                                                                                                                                                                                                                                                                                                                                                                                            | Registration #8  | 2009-01-15 | 74.614 mi  |
| Registration #11 2012-01-12 101.313 mi Registration #12 2012-01-12 101.313 mi Registration #13 2013-01-16 107.218 mi Registration #14 2013-01-17 107.218 mi Registration #15 2014-01-16 109.761 mi Registration #16 Registration #17 Registration #18 Registration #19 Registration #20 Registration #20 Registration #21 Registration #22 Registration #23 Registration #24 Registration #25 Registration #26                                                                                                                                                                                                                                                                                                                                                                                                                                                                                                                                                                                                                                                                                                                                                                                                                                                                                                                                                                                                                                                                                                                                                                                                                                                                                                                                                                                                                                                                                                                                                                                                                                                                                                                 | Registration #9  | 2010-01-18 | 83.184 mi  |
| Registration #12 2012-01-12 101.313 mi Registration #13 2013-01-16 107.218 mi Registration #14 2013-01-17 107.218 mi Registration #15 2014-01-16 109.761 mi Registration #16 Registration #17 Registration #18 Registration #19 Registration #20 Registration #21 Registration #22 Registration #23 Registration #24 Registration #25 Registration #26                                                                                                                                                                                                                                                                                                                                                                                                                                                                                                                                                                                                                                                                                                                                                                                                                                                                                                                                                                                                                                                                                                                                                                                                                                                                                                                                                                                                                                                                                                                                                                                                                                                                                                                                                                         | Registration #10 | 2011-01-13 | 93.198 mi  |
| Registration #13 2013-01-16 107.218 mi Registration #14 2013-01-17 107.218 mi Registration #15 2014-01-16 109.761 mi Registration #16 Registration #17 Registration #18 Registration #19 Registration #20 Registration #21 Registration #22 Registration #23 Registration #24 Registration #25 Registration #26                                                                                                                                                                                                                                                                                                                                                                                                                                                                                                                                                                                                                                                                                                                                                                                                                                                                                                                                                                                                                                                                                                                                                                                                                                                                                                                                                                                                                                                                                                                                                                                                                                                                                                                                                                                                                | Registration #11 | 2012-01-12 | 101.313 mi |
| Registration #14 2013-01-17 107.218 mi Registration #15 2014-01-16 109.761 mi Registration #16 Registration #17 Registration #18 Registration #19 Registration #20 Registration #21 Registration #22 Registration #23 Registration #24 Registration #25 Registration #26                                                                                                                                                                                                                                                                                                                                                                                                                                                                                                                                                                                                                                                                                                                                                                                                                                                                                                                                                                                                                                                                                                                                                                                                                                                                                                                                                                                                                                                                                                                                                                                                                                                                                                                                                                                                                                                       | Registration #12 | 2012-01-12 | 101.313 mi |
| Registration #15 2014-01-16 109.761 mi Registration #16 Registration #17 Registration #18 Registration #19 Registration #20 Registration #21 Registration #22 Registration #22 Registration #25 Registration #26                                                                                                                                                                                                                                                                                                                                                                                                                                                                                                                                                                                                                                                                                                                                                                                                                                                                                                                                                                                                                                                                                                                                                                                                                                                                                                                                                                                                                                                                                                                                                                                                                                                                                                                                                                                                                                                                                                               | Registration #13 | 2013-01-16 | 107.218 mi |
| Registration #16 Registration #17 Registration #18 Registration #19 Registration #20 Registration #21 Registration #22 Registration #22 Registration #23 Registration #24 Registration #25 Registration #26                                                                                                                                                                                                                                                                                                                                                                                                                                                                                                                                                                                                                                                                                                                                                                                                                                                                                                                                                                                                                                                                                                                                                                                                                                                                                                                                                                                                                                                                                                                                                                                                                                                                                                                                                                                                                                                                                                                    | Registration #14 | 2013-01-17 | 107.218 mi |
| Registration #17 Registration #18 Registration #19 Registration #20 Registration #21 Registration #22 Registration #23 Registration #24 Registration #25 Registration #26                                                                                                                                                                                                                                                                                                                                                                                                                                                                                                                                                                                                                                                                                                                                                                                                                                                                                                                                                                                                                                                                                                                                                                                                                                                                                                                                                                                                                                                                                                                                                                                                                                                                                                                                                                                                                                                                                                                                                      | Registration #15 | 2014-01-16 | 109.761 mi |
| Registration #18 Registration #19 Registration #20 Registration #21 Registration #22 Registration #23 Registration #24 Registration #25 Registration #25 Registration #26                                                                                                                                                                                                                                                                                                                                                                                                                                                                                                                                                                                                                                                                                                                                                                                                                                                                                                                                                                                                                                                                                                                                                                                                                                                                                                                                                                                                                                                                                                                                                                                                                                                                                                                                                                                                                                                                                                                                                      | Registration #16 |            | 11.777 es  |
| Registration #19 Registration #20 Registration #21 Registration #22 Registration #23 Registration #24 Registration #25 Registration #26                                                                                                                                                                                                                                                                                                                                                                                                                                                                                                                                                                                                                                                                                                                                                                                                                                                                                                                                                                                                                                                                                                                                                                                                                                                                                                                                                                                                                                                                                                                                                                                                                                                                                                                                                                                                                                                                                                                                                                                        | Registration #17 |            | 11.777 es  |
| Registration #20 Registration #21 Registration #22 Registration #23 Registration #24 Registration #25 Registration #26                                                                                                                                                                                                                                                                                                                                                                                                                                                                                                                                                                                                                                                                                                                                                                                                                                                                                                                                                                                                                                                                                                                                                                                                                                                                                                                                                                                                                                                                                                                                                                                                                                                                                                                                                                                                                                                                                                                                                                                                         | Registration #18 |            | 11.777 es  |
| Registration #21 Registration #22 Registration #23 Registration #24 Registration #25 Registration #25 Registration #26                                                                                                                                                                                                                                                                                                                                                                                                                                                                                                                                                                                                                                                                                                                                                                                                                                                                                                                                                                                                                                                                                                                                                                                                                                                                                                                                                                                                                                                                                                                                                                                                                                                                                                                                                                                                                                                                                                                                                                                                         | Registration #19 |            | 11.777 es  |
| Registration #22 Registration #23 Registration #24 Registration #25 Registration #26                                                                                                                                                                                                                                                                                                                                                                                                                                                                                                                                                                                                                                                                                                                                                                                                                                                                                                                                                                                                                                                                                                                                                                                                                                                                                                                                                                                                                                                                                                                                                                                                                                                                                                                                                                                                                                                                                                                                                                                                                                           | Registration #20 |            | 11.777 es  |
| Registration #23 Registration #24 Registration #25 Registration #26                                                                                                                                                                                                                                                                                                                                                                                                                                                                                                                                                                                                                                                                                                                                                                                                                                                                                                                                                                                                                                                                                                                                                                                                                                                                                                                                                                                                                                                                                                                                                                                                                                                                                                                                                                                                                                                                                                                                                                                                                                                            | Registration #21 |            | 11.777 es  |
| Registration #24 Registration #25 Registration #26                                                                                                                                                                                                                                                                                                                                                                                                                                                                                                                                                                                                                                                                                                                                                                                                                                                                                                                                                                                                                                                                                                                                                                                                                                                                                                                                                                                                                                                                                                                                                                                                                                                                                                                                                                                                                                                                                                                                                                                                                                                                             | Registration #22 |            | 11.77 44   |
| Registration #25 Registration #26                                                                                                                                                                                                                                                                                                                                                                                                                                                                                                                                                                                                                                                                                                                                                                                                                                                                                                                                                                                                                                                                                                                                                                                                                                                                                                                                                                                                                                                                                                                                                                                                                                                                                                                                                                                                                                                                                                                                                                                                                                                                                              | Registration #23 |            | 11.777 es  |
| Registration #26                                                                                                                                                                                                                                                                                                                                                                                                                                                                                                                                                                                                                                                                                                                                                                                                                                                                                                                                                                                                                                                                                                                                                                                                                                                                                                                                                                                                                                                                                                                                                                                                                                                                                                                                                                                                                                                                                                                                                                                                                                                                                                               | Registration #24 |            | 11.77 44   |
| -                                                                                                                                                                                                                                                                                                                                                                                                                                                                                                                                                                                                                                                                                                                                                                                                                                                                                                                                                                                                                                                                                                                                                                                                                                                                                                                                                                                                                                                                                                                                                                                                                                                                                                                                                                                                                                                                                                                                                                                                                                                                                                                              | Registration #25 |            | 11.777 es  |
| CarCheck.co.uk page 15/16                                                                                                                                                                                                                                                                                                                                                                                                                                                                                                                                                                                                                                                                                                                                                                                                                                                                                                                                                                                                                                                                                                                                                                                                                                                                                                                                                                                                                                                                                                                                                                                                                                                                                                                                                                                                                                                                                                                                                                                                                                                                                                      | Registration #26 |            | 11.777 es  |
|                                                                                                                                                                                                                                                                                                                                                                                                                                                                                                                                                                                                                                                                                                                                                                                                                                                                                                                                                                                                                                                                                                                                                                                                                                                                                                                                                                                                                                                                                                                                                                                                                                                                                                                                                                                                                                                                                                                                                                                                                                                                                                                                | CarCheck.co.uk   |            | page 15/16 |