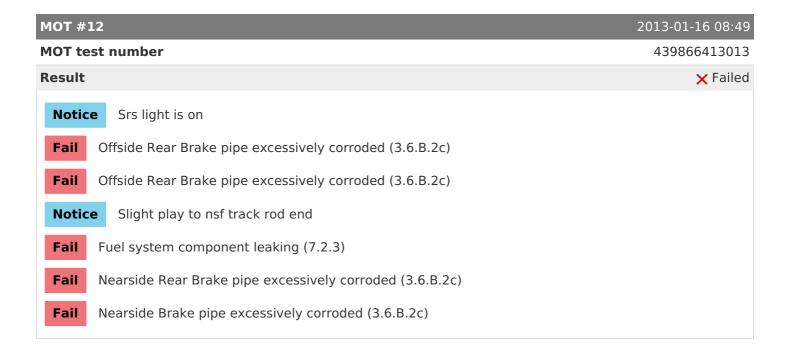

| MOT #13  |                                  | 2013-01-17 11:45 |
|----------|----------------------------------|------------------|
| MOT test | number                           | 589747313029     |
| Result   |                                  | ✓ Passed         |
| Notice   | Slight play to nsf track rod end |                  |
| Notice   | Srs light is on                  |                  |