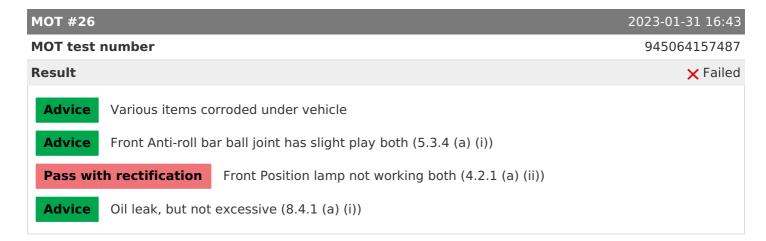

| MOT #27  |                                                                     | 2023-01-31 16:43 |
|----------|---------------------------------------------------------------------|------------------|
| MOT test | number                                                              | 121372074832     |
| Result   |                                                                     | ✓ Passed         |
| Advice   | Front Anti-roll bar ball joint has slight play both (5.3.4 (a) (i)) |                  |
| Advice   | Various items corroded under vehicle                                |                  |
| Advice   | Oil leak, but not excessive (8.4.1 (a) (i))                         |                  |