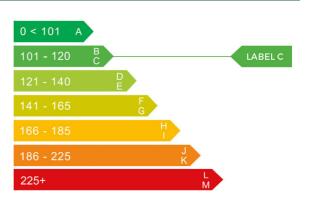

### Engine & fuel consumption

| Power                   | 74 BHP              |
|-------------------------|---------------------|
| Max. torque             | 122 Nm at 4.000 rpm |
| Engine capacity         | 1.248 сс            |
| Cylinders               | 4                   |
| Fuel type               | Petrol              |
| Consumption city        | 47.1 mpg            |
| Consumption extra urban | 68.9 mpg            |
| Consumption combined    | 58.9 mpg            |
| CO2 emission            | 119 g/km            |
| CO2 label               | С                   |