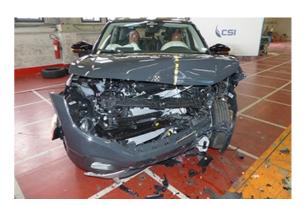

# Safety ratings

| NCAP rating    | ****            |
|----------------|-----------------|
| Adult          | 97%             |
| Children       | 86%             |
| Pedestrian     | 81%             |
| Safety systems | 80%             |
| Overall rating | 88%             |
| Video          | see crash video |