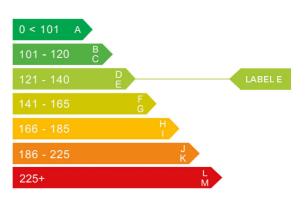

## Engine & fuel consumption

| Power                   | 113 BHP             |
|-------------------------|---------------------|
| Max. torque             | 200 Nm at 3.500 rpm |
| Engine capacity         | 999 сс              |
| Cylinders               | 3                   |
| Fuel type               | Petrol              |
| Consumption city        | 48.7 mpg            |
| Consumption extra urban | 64.2 mpg            |
| Consumption combined    | 57.6 mpg            |
| CO2 emission            | 137 g/km            |
| CO2 label               | E                   |