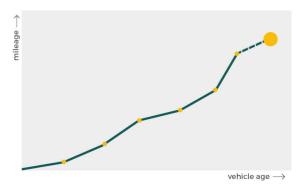

# Mileage check

| Odometer                   | In miles   |
|----------------------------|------------|
| Mileage registrations      | 7          |
| First mileage registration | 2020-07-06 |
| Last registration          | 2023-05-31 |
| Complete history           | See info   |

| Registration #1 | 2020-07-06 | 14 mi      |
|-----------------|------------|------------|
| Registration #2 |            | 11.777 est |
| Registration #3 |            | 11.777 esi |
| Registration #4 |            | 11.777 est |
| Registration #5 |            | 11.777 esi |
| Registration #6 |            | 11.777 est |
| Registration #7 |            | 11.777 mi  |