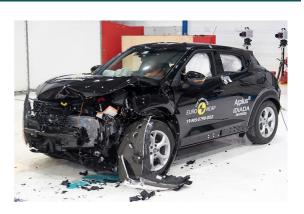

# Safety ratings

| NCAP rating    | ****            |
|----------------|-----------------|
| Adult          | 94%             |
| Children       | 85%             |
| Pedestrian     | 81%             |
| Safety systems | 73%             |
| Overall rating | 86%             |
| Video          | see crash video |