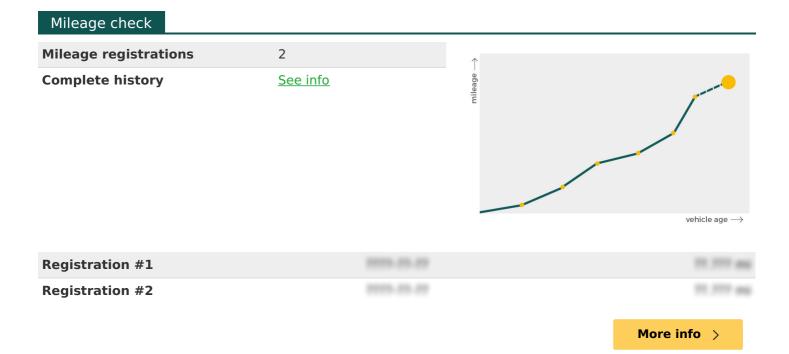

# Owner history

For how long did the current and previous owner(s) have this JAGUAR? How many owners did this JAGUAR have? Check it in the premium report and see all owner registrations. Download the full report <u>here</u>.

| and the second |             |
|-------------------------------------------------------------------------------------------------------------------------------------------------------------------------------------------------------------------------------------------------------------------------------------------------------------------------------------------------------------------------------------------------------------------------------------------------------------------------------------------------------------------------------------------------------------------------------------------------------------------------------------------------------------------------------------------------------------------------------------------------------------------------------------------------------------------------------------------------------------------------------------------------------------------------------------------------------------------------------------------------|-------------|
| ************                                                                                                                                                                                                                                                                                                                                                                                                                                                                                                                                                                                                                                                                                                                                                                                                                                                                                                                                                                                    |             |
| *******                                                                                                                                                                                                                                                                                                                                                                                                                                                                                                                                                                                                                                                                                                                                                                                                                                                                                                                                                                                         |             |
| ******                                                                                                                                                                                                                                                                                                                                                                                                                                                                                                                                                                                                                                                                                                                                                                                                                                                                                                                                                                                          |             |
| **********                                                                                                                                                                                                                                                                                                                                                                                                                                                                                                                                                                                                                                                                                                                                                                                                                                                                                                                                                                                      |             |
| ********                                                                                                                                                                                                                                                                                                                                                                                                                                                                                                                                                                                                                                                                                                                                                                                                                                                                                                                                                                                        |             |
|                                                                                                                                                                                                                                                                                                                                                                                                                                                                                                                                                                                                                                                                                                                                                                                                                                                                                                                                                                                                 | More info > |
| Plate changes                                                                                                                                                                                                                                                                                                                                                                                                                                                                                                                                                                                                                                                                                                                                                                                                                                                                                                                                                                                   |             |
| See in this check if this JAGUAR had different number plat                                                                                                                                                                                                                                                                                                                                                                                                                                                                                                                                                                                                                                                                                                                                                                                                                                                                                                                                      | es.         |
| Number of plates                                                                                                                                                                                                                                                                                                                                                                                                                                                                                                                                                                                                                                                                                                                                                                                                                                                                                                                                                                                |             |
| Current registration                                                                                                                                                                                                                                                                                                                                                                                                                                                                                                                                                                                                                                                                                                                                                                                                                                                                                                                                                                            |             |
| Plate since                                                                                                                                                                                                                                                                                                                                                                                                                                                                                                                                                                                                                                                                                                                                                                                                                                                                                                                                                                                     |             |
| Current registration                                                                                                                                                                                                                                                                                                                                                                                                                                                                                                                                                                                                                                                                                                                                                                                                                                                                                                                                                                            |             |
| Plate since                                                                                                                                                                                                                                                                                                                                                                                                                                                                                                                                                                                                                                                                                                                                                                                                                                                                                                                                                                                     |             |
|                                                                                                                                                                                                                                                                                                                                                                                                                                                                                                                                                                                                                                                                                                                                                                                                                                                                                                                                                                                                 | More info > |