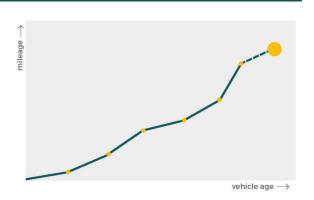

| ,           |

CarCheck.co.uk page 5/8



### Finance check

Check if this BMW is financed, has an outstanding loan or finance agreement. If you are purchasing a vehicle it is smart to ensure that any finance that may have been taken out on this BMW has been settled.

If not, and you buy this BMW then you could lose the money and the car you paid for.

Download the premium report <u>here</u> and check if this BMW is financed.

| Finance company   |  |
|-------------------|--|
| Date of agreement |  |
| Agreement type    |  |
| Agreement term    |  |
| Agreement number  |  |
| Contact info      |  |

Contact info

More info >

CarCheck.co.uk page 6/8



# Mileage check

Mileage registrations

1



### Registration #1

More info >

CarCheck.co.uk page 7/8



Car features

| S0225 | Air conditioning |
|-------|------------------|
| S0295 |                  |
| 50482 |                  |
| 50501 |                  |
| 50566 |                  |
| S0567 |                  |
| S0569 |                  |

# Dimensions & weight

| Width               | 1942 mm |
|---------------------|---------|
| Height              | 1297 mm |
| Length              | 4689 mm |
| Wheel base          | 2800 mm |
| Kerb weight         | 1485 kg |
| Max. allowed weight | 1870 kg |

# Additional information

| Fuel tank capacity | 42 I             |
|--------------------|------------------|
| Fuel delivery      | Direct Injection |
| Number of doors    | 3                |
| Number of seats    | 4