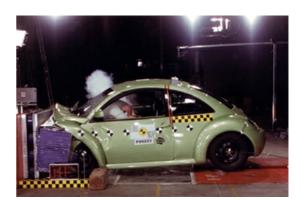

# Safety ratings

**NCAP** rating

Video

see crash video

| Dimensions & weight    |                       |
|------------------------|-----------------------|
| Width                  | 1836 mm               |
| Height                 | 1498 mm               |
| Length                 | 4081 mm               |
| Wheel base             | 2508 mm               |
| Kerb weight            | 1309 kg               |
| Max. allowed weight    | 1700 kg               |
| Additional information |                       |
| Fuel tank capacity     | 55 I                  |
| Fuel delivery          | Multi-Point Injection |
| Number of doors        | 3                     |