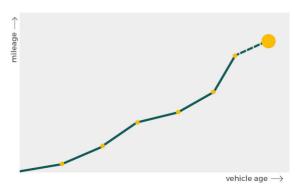

# Mileage check

| Odometer                   | In miles   |
|----------------------------|------------|
| Mileage registrations      | 23         |
| First mileage registration | 2005-09-15 |
| Last registration          | 2022-06-14 |
| Complete history           | See info   |

| 2005-09-15 | 10 mi                                                                                                                                    |
|------------|------------------------------------------------------------------------------------------------------------------------------------------|
| 2008-09-05 | 24.881 mi                                                                                                                                |
| 2008-09-08 | 24.881 mi                                                                                                                                |
| 2009-09-16 | 29.258 mi                                                                                                                                |
| 2010-09-20 | 32.861 mi                                                                                                                                |
| 2011-08-27 | 39.828 mi                                                                                                                                |
| 2012-08-22 | 46.300 mi                                                                                                                                |
| 2013-09-30 | 55.007 mi                                                                                                                                |
| 2014-10-02 | 63.267 mi                                                                                                                                |
| 2014-10-03 | 63.267 mi                                                                                                                                |
| 2015-06-12 | 70.060 mi                                                                                                                                |
| 2016-06-29 | 74.066 mi                                                                                                                                |
|            | 11.777 esi                                                                                                                               |
|            |                                                                                                                                          |
|            | 11.777 esi                                                                                                                               |
|            | 11.777 est<br>11.777 est                                                                                                                 |
|            | 10.202 est<br>00.202 est<br>00.202 est                                                                                                   |
|            | 0.707 es<br>0.707 es<br>0.707 es<br>0.707 es                                                                                             |
|            | 10.202 es<br>10.202 es<br>10.202 es<br>10.202 es<br>10.202 es                                                                            |
|            | 10.202 es<br>10.202 es<br>10.202 es<br>10.202 es<br>10.202 es                                                                            |
|            | 10.207 es<br>10.207 es<br>10.207 es<br>10.207 es<br>10.207 es<br>10.207 es<br>10.207 es                                                  |
|            | 10.202 es<br>10.202 es<br>10.202 es<br>10.202 es<br>10.202 es<br>10.202 es<br>10.202 es<br>10.202 es<br>10.202 es                        |
|            | 10.777 es<br>10.777 es<br>10.777 es<br>10.777 es<br>10.777 es<br>10.777 es<br>10.777 es<br>10.777 es                                     |
|            | 2008-09-05<br>2008-09-08<br>2009-09-16<br>2010-09-20<br>2011-08-27<br>2012-08-22<br>2013-09-30<br>2014-10-02<br>2014-10-03<br>2014-10-03 |