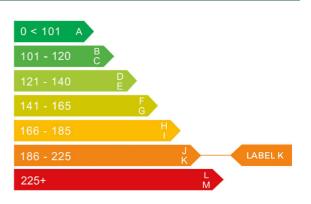

## Engine & fuel consumption

| Power                   | 115 BHP             |
|-------------------------|---------------------|
| Max. torque             | 169 Nm at 2.400 rpm |
| Engine capacity         | 1.984 cc            |
| Cylinders               | 4                   |
| Fuel type               | Petrol              |
| Consumption city        | 23.7 mpg            |
| Consumption extra urban | 40.4 mpg            |
| Consumption combined    | 32.5 mpg            |
| CO2 emission            | 209 g/km            |
| CO2 label               | К                   |

| Vehicle class                           | 48         |
|-----------------------------------------|------------|
| Band                                    | К          |
| Single payment (12 months)              | £ 395,00,- |
| Single six month payment                | £ 217,25,- |
| Total payable by 12 monthly instalments | £ 414,75,- |