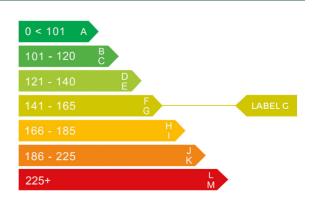

### Engine & fuel consumption

| Power                   | 130 BHP             |
|-------------------------|---------------------|
| Max. torque             | 161 Nm at 4.850 rpm |
| Engine capacity         | 1.591 cc            |
| Cylinders               | 4                   |
| Fuel type               | Petrol              |
| Consumption city        | 34.4 mpg            |
| Consumption extra urban | 44.1 mpg            |
| Consumption combined    | 34.9 mpg            |
| CO2 emission            | 162 g/km            |
| CO2 label               | G                   |